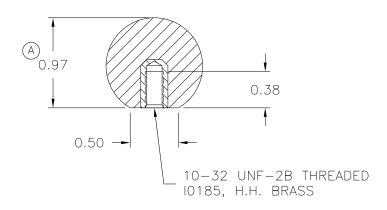

BALL KNOB DATE: 3/17/66 DR. BY MS SCALE: 1:1 PART NAME: THIS DRAWING IS THE PROPERTY OF DAVIES MOLDING COMPANY, IS SUBMITTED SOLELY AS A DESIGN OR ENGINEERING PROJECT.

WE ACCEPT NO RESPONSIBILITY WHATSOEVER FOR THE PRACTICAL APPLICATION OF THE PIECES MADE TO THIS DESIGN.

DESIGNERS & MANUFACTURERS OF KNOBS, HANDLES, CASES & CUSTOM PLASTIC COMPONENTS

| P/N    | 0030-C            |               |  |  |
|--------|-------------------|---------------|--|--|
| M NO.  | / <u>NO.</u> 0030 |               |  |  |
| PIN    |                   | 3003-5        |  |  |
| SHIMS  |                   | 1/4+1/4(30-J) |  |  |
| INSERT |                   | 10185         |  |  |

MATERIAL: G.P. PHENOLIC (B11) COLOR: BLACK

|  | TOLERANCES:                        | DO NOT SCALE                     |         |               |     |         |
|--|------------------------------------|----------------------------------|---------|---------------|-----|---------|
|  | UNLESS OTHERWISE SPECIFIED         | DRAWING                          | Α       | WAS 0.93      | JAM | 2/22/06 |
|  | DECIMALS: X.XXX ± .005 X.XX ± .015 | MM: X.XX ± 0.15MM<br>X.X ± 0.4MM | -       | RE-DID REDRAW | TL  | 10/4/99 |
|  |                                    |                                  | _       | CAD REDRAW    | HD  | 7/29/92 |
|  | FRACTIONS ± 1/64                   | ANG. ± 1°                        | CHANGES |               |     |         |