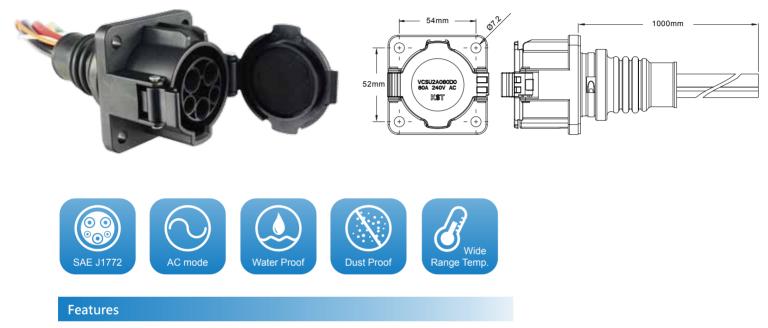

## UL 2251 AC Charging Connector for Electric Vehicle : SAE J1772 Standard VCSU2A080D0 / VCSU2A080E0 VCSU2A040D0 / VCSU2A040E0

- Conformity in surface design with SAE J1772, as well as product test accordance with UL 2251.
- Ergonomic and streamlined designs allow for user-friendly interaction.
- High level of protection against severe environment.
- Products passed 5000N driveover test.
- Applicable to Connection B and Connection C of IEC 61851.

## Application

BEV, PHEV, charging pile, cord set and domestic wall-mounted charger, etc.

| Product Perimeter | Project                                                                                                                                       | Specification                                                                                                                                              |
|-------------------|-----------------------------------------------------------------------------------------------------------------------------------------------|------------------------------------------------------------------------------------------------------------------------------------------------------------|
|                   | Plug Color<br>Rated Current<br>Rated Voltage<br>Lifespan<br>Flammability Rating<br>Protection Level<br>Operating temperature<br>Main Material | Black<br>80A / 40A<br>240V AC<br>$\ge 10000 times$<br>UL 94V-0<br>NEMA 4 (With Plug)<br>$-30^{\circ}C \sim +50^{\circ}C$<br>PBT / PC / PA66 / Copper Alloy |
|                   | Creatification                                                                                                                                | olon Ctondoud                                                                                                                                              |