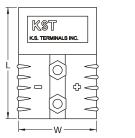

## 120 Amp HOUSINGS

OPERATING TEMPERA TURE RANGE: -20°C ~ +125°C MAXIMUM ELECTRICAL RATING: 600 VOLTS MAX. HOUSING MATERIAL: POLYCARBONATE(PC) SPRING MATERIAL: STAINLESS STEEL

| ITEM NO.    | HOUSING<br>COLOR | DIMENSION mm  |               |              | DESCRIPTION                                                                      | COLOR |   | Q'TY |
|-------------|------------------|---------------|---------------|--------------|----------------------------------------------------------------------------------|-------|---|------|
|             |                  | W             | L             | н            | DESCRIPTION                                                                      | COLO  | ĸ | BOX  |
| BMC2MS-RED  | RED              | 1.748<br>44.4 | 2.50<br>63.51 | .803<br>20.4 | HOUSING WITH<br>TWO SPRINGS,<br>CAN BE USED<br>WITH<br>120Amp SERIES<br>CONTACTS | RED   |   | 10   |
| BMC2MS-GREY | GREY             |               |               |              |                                                                                  | GREY  |   | 10   |
| BMC2MS-BLUE | BLUE             |               |               |              |                                                                                  | BLUE  |   | 10   |