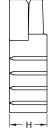

2-POLE HOUSINGS 50 Amp HOUSINGS

OPERATING TEMPERA TURE RANGE: -20°C ~ +125°C MAXIMUM ELECTRICAL RATING: 600 VOLTS MAX. HOUSING MATERIAL: POLYCARBONATE(PC) SPRING MATERIAL: STAINLESS STEEL

| ITEM NO.     | D             | IMENSION m    | ch<br>ìm     | DESCRIPTION                                                                     | COLOR  |  | Q'TY<br>BOX |
|--------------|---------------|---------------|--------------|---------------------------------------------------------------------------------|--------|--|-------------|
|              | W             | L             | Н            | DESCRIPTION                                                                     |        |  |             |
| BMC2S-RED    | 1.374<br>34.9 | 1.890<br>48.0 | .626<br>15.9 | HOUSING WITH<br>TWO SPRINGS,<br>CAN BE USED<br>WITH<br>50Amp SERIES<br>CONTACTS | RED    |  | 25          |
| BMC2S-GREY   |               |               |              |                                                                                 | GREY   |  | 25          |
| BMC2S-BLACK  |               |               |              |                                                                                 | BLACK  |  | 25          |
| BMC2S-BLUE   |               |               |              |                                                                                 | BLUE   |  | 25          |
| BMC2S-GREEN  |               |               |              |                                                                                 | GREEN  |  | 25          |
| BMC2S-ORANGE |               |               |              |                                                                                 | ORANGE |  | 25          |
| BMC2S-YELLOW |               |               |              |                                                                                 | YELLOW |  | 25          |