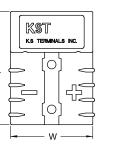

2-POLE HOUSINGS 50 Amp HOUSINGS

OPERATING TEMPERA TURE RANGE: -20°C ~ +125°C MAXIMUM ELECTRICAL RATING: 600 VOLTS MAX. HOUSING MATERIAL: POLYCARBONATE(PC) SPRING MATERIAL: STAINLESS STEEL

| ITEM NO.     | D             | IMENSION m    | ch<br>ìm     | DESCRIPTION                                                                     | COLOR  |  | Q'TY<br>BOX |
|--------------|---------------|---------------|--------------|---------------------------------------------------------------------------------|--------|--|-------------|
|              | W             | L             | Н            | DESCRIPTION                                                                     |        |  |             |
| BMC2S-RED    | 1.374<br>34.9 | 1.890<br>48.0 | .626<br>15.9 | HOUSING WITH<br>TWO SPRINGS,<br>CAN BE USED<br>WITH<br>50Amp SERIES<br>CONTACTS | RED    |  | 25          |
| BMC2S-GREY   |               |               |              |                                                                                 | GREY   |  | 25          |
| BMC2S-BLACK  |               |               |              |                                                                                 | BLACK  |  | 25          |
| BMC2S-BLUE   |               |               |              |                                                                                 | BLUE   |  | 25          |
| BMC2S-GREEN  |               |               |              |                                                                                 | GREEN  |  | 25          |
| BMC2S-ORANGE |               |               |              |                                                                                 | ORANGE |  | 25          |
| BMC2S-YELLOW |               |               |              |                                                                                 | YELLOW |  | 25          |