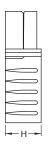

## 120 Amp HOUSINGS

OPERATING TEMPERA TURE RANGE: -20°C ~ +125°C MAXIMUM ELECTRICAL RATING: 600 VOLTS MAX. HOUSING MATERIAL: POLYCARBONATE(PC) SPRING MATERIAL: STAINLESS STEEL

| ITEM NO.    | HOUSING<br>COLOR | DIMENSION mm  |               |              | DESCRIPTION                                                                      | COLOR |   | Q'TY |
|-------------|------------------|---------------|---------------|--------------|----------------------------------------------------------------------------------|-------|---|------|
|             |                  | W             | L             | н            | DESCRIPTION                                                                      | COLO  | ĸ | BOX  |
| BMC2MS-RED  | RED              | 1.748<br>44.4 | 2.50<br>63.51 | .803<br>20.4 | HOUSING WITH<br>TWO SPRINGS,<br>CAN BE USED<br>WITH<br>120Amp SERIES<br>CONTACTS | RED   |   | 10   |
| BMC2MS-GREY | GREY             |               |               |              |                                                                                  | GREY  |   | 10   |
| BMC2MS-BLUE | BLUE             |               |               |              |                                                                                  | BLUE  |   | 10   |