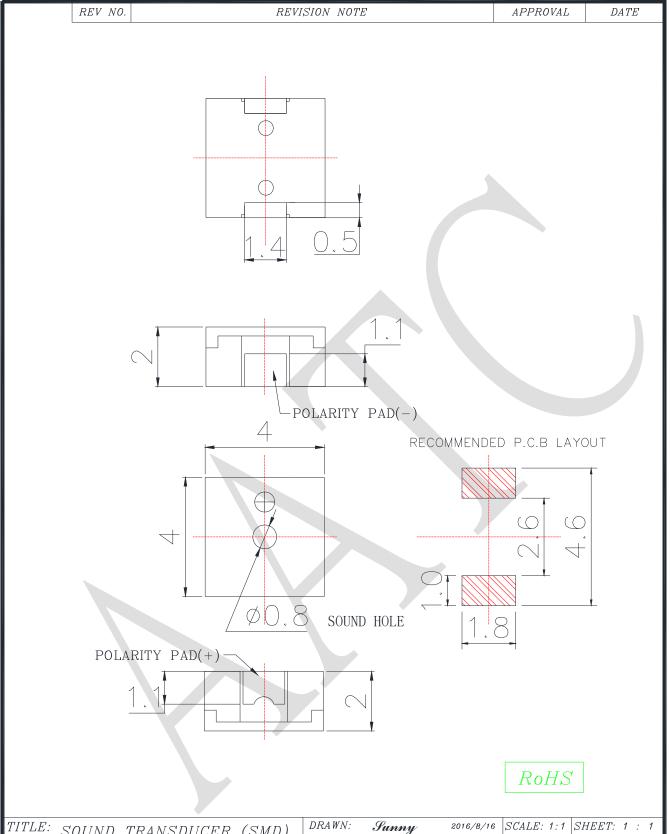

|
| 06   | Rated Frequency                           | Hz             | 4000           |                                                                                               |
| 07   | Operating Temp.                           | $^{\circ}$     | -40 ~ +85      |                                                                                               |
| 08   | Storage Temp.                             | $^{\circ}$     | -40 ~ +85      |                                                                                               |
| 09   | Weight                                    | g              | 0.1            |                                                                                               |







For more information, please contact AATC.



## **Mouser Electronics**

**Authorized Distributor** 

Click to View Pricing, Inventory, Delivery & Lifecycle Information:

AATC:
AD-403-PP