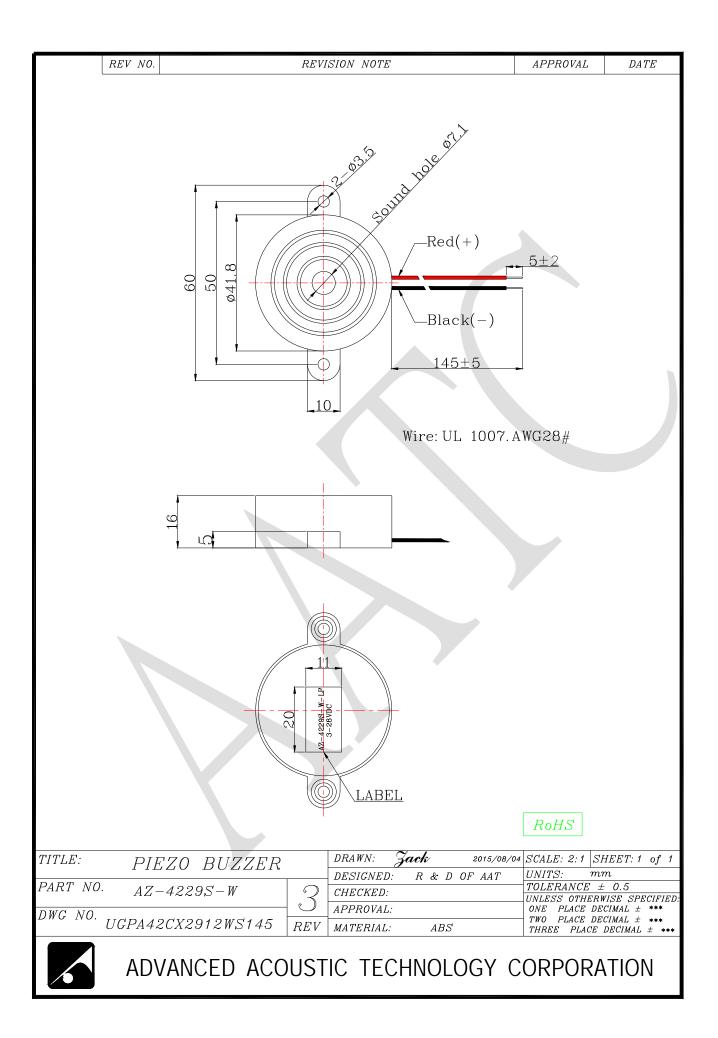

## **1. SPECIFICATION**

AZ-4229S-W

| ITEM |                                          | UNITS                  | SPECIFICATIONS | CONDITIONS                       |
|------|------------------------------------------|------------------------|----------------|----------------------------------|
| 01   | Rated Voltage                            | V                      | 12             | VDC                              |
| 02   | Operating Voltage                        | V                      | 3 ~ 28         |                                  |
| 03   | Rated Current                            | mA(Max)                | 9              | Rated Voltage                    |
| 04   | Sound pressure level (Distance at 30cm ) | dBA(Min)               | 90             | Rated Voltage<br>Rated Frequency |
| 05   | Rated Frequency                          | Hz                     | 2900           | Rated Voltage                    |
| 06   | Resonant Frequency                       | Hz                     | 2900 ± 500     | Raleu vollage                    |
| 07   | Tone Nature                              | Slow Pulse (1.2±30%Hz) |                |                                  |
| 08   | Operating Temp.                          | °C                     | -20 ~ +60      |                                  |
| 09   | Storage Temp.                            | °C                     | -30 ~ +70      |                                  |
| 10   | Weight                                   | g                      | 15             |                                  |