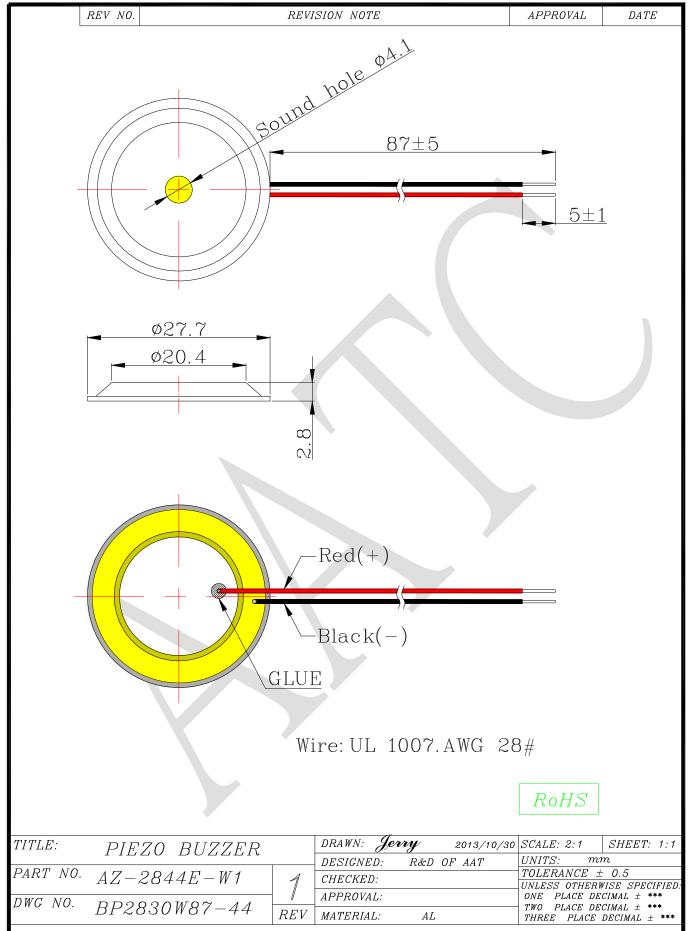

## 1. SPECIFICATION

AZ-2844E-W1

| ITEM |                                         | UNITS         | SPECIFICATIONS | CONDITIONS                       |
|------|-----------------------------------------|---------------|----------------|----------------------------------|
| 01   | Rated Voltage                           | V             | 6              | Vp-p (Square Wave) 1/2 duty      |
| 02   | Operating Voltage                       | V             | 1~ 25          |                                  |
| 03   | Rated Current                           | mA(Max)       | 5              | Rated Voltage                    |
| 04   | Sound pressure level (Distance at 10cm) | dBA(Min)      | 80             | Rated Voltage<br>Rated Frequency |
| 05   | Resonant Frequency                      | Hz            | 4400± 500      | Rated Voltage                    |
| 06   | Capacitance                             | pF            | 25000±30%      | At 1000Hz                        |
| 07   | Operating Temp.                         | $^{\circ}$    | -20 ~ +70      |                                  |
| 08   | Storage Temp.                           | ${\mathbb C}$ | -30 ~ +80      |                                  |
| 09   | Weight                                  | g             | 2.5.           |                                  |