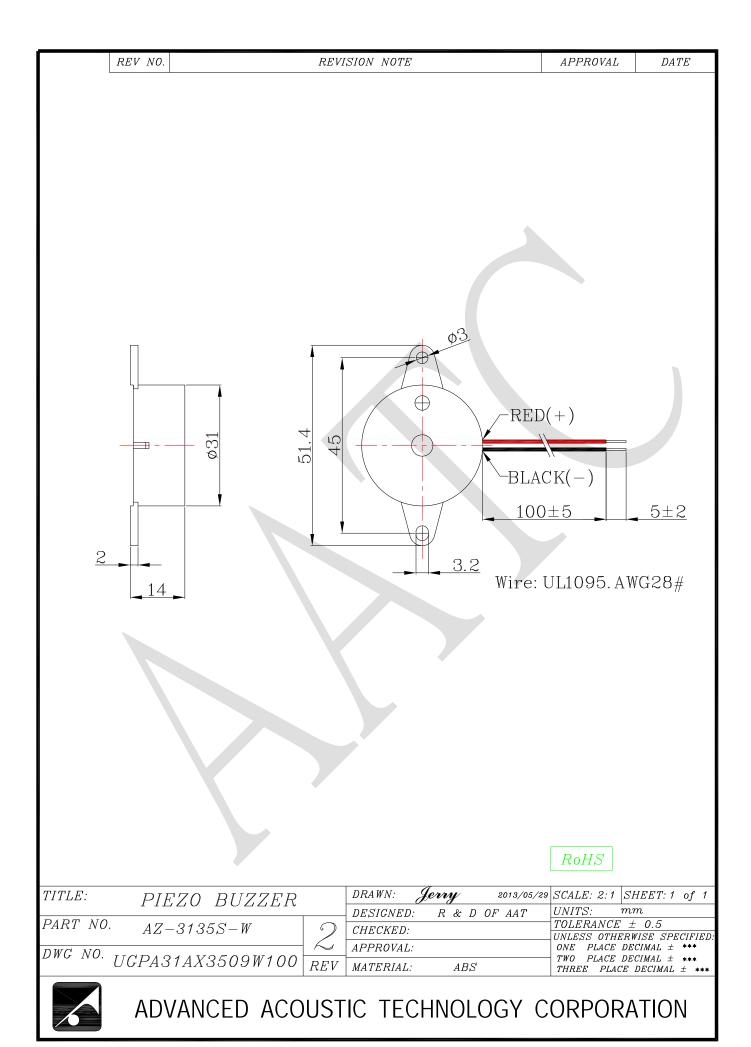

## 1. SPECIFICATION

AZ-3135S-W

| ITEM |                                         | UNITS         | SPECIFICATIONS | CONDITIONS                       |
|------|-----------------------------------------|---------------|----------------|----------------------------------|
| 01   | Rated Voltage                           | V             | 9              | VDC                              |
| 02   | Operating Voltage                       | V             | 3~ 20          |                                  |
| 03   | Rated Current                           | mA(Max)       | 9              | Rated Voltage                    |
| 04   | Sound pressure level (Distance at 30cm) | dBA(Min)      | 95             | Rated Voltage<br>Rated Frequency |
| 05   | Rated Frequency                         | Hz            | 3500           | Rated Voltage                    |
| 06   | Resonant Frequency                      | Hz            | 3500± 500      | Rateu voltage                    |
| 07   | Tone Nature                             | Single        |                |                                  |
| 08   | Operating Temp.                         | ${\mathbb C}$ | -20 ~ +60      |                                  |
| 09   | Storage Temp.                           | ${\mathbb C}$ | -30 ~ +70      |                                  |
| 10   | Weight                                  | g             | 7.3            |                                  |