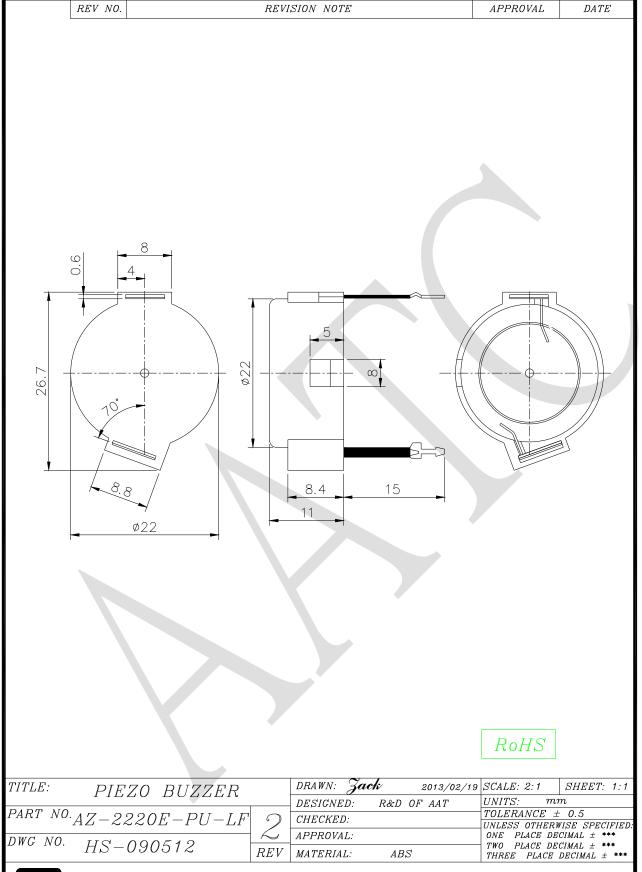

## AZ-2220E-PU-LF

| ITEM |                                         | UNITS         | SPECIFICATIONS | CONDITIONS                       |
|------|-----------------------------------------|---------------|----------------|----------------------------------|
| 01   | Rated Voltage                           | V             | 12             | Vp-p (Square Wave) 1/2 duty      |
| 02   | Operating Voltage                       | V             | 1 ~ 30         |                                  |
| 03   | Rated Current                           | mA(Max)       | 8              | Rated Voltage                    |
| 04   | Sound pressure level (Distance at 10cm) | dBA(Min)      | 88             | Rated Voltage<br>Rated Frequency |
| 05   | Resonant Frequency                      | Hz            | 2000 ± 300     | Rated Voltage                    |
| 06   | Capacitance                             | pF            | 20000±30%      | At 120Hz                         |
| 07   | Operating Temp.                         | $^{\circ}$    | -20 ~ +60      |                                  |
| 08   | Storage Temp.                           | ${\mathbb C}$ | -30 ~ +70      |                                  |
| 09   | Weight                                  | g             | 3              |                                  |