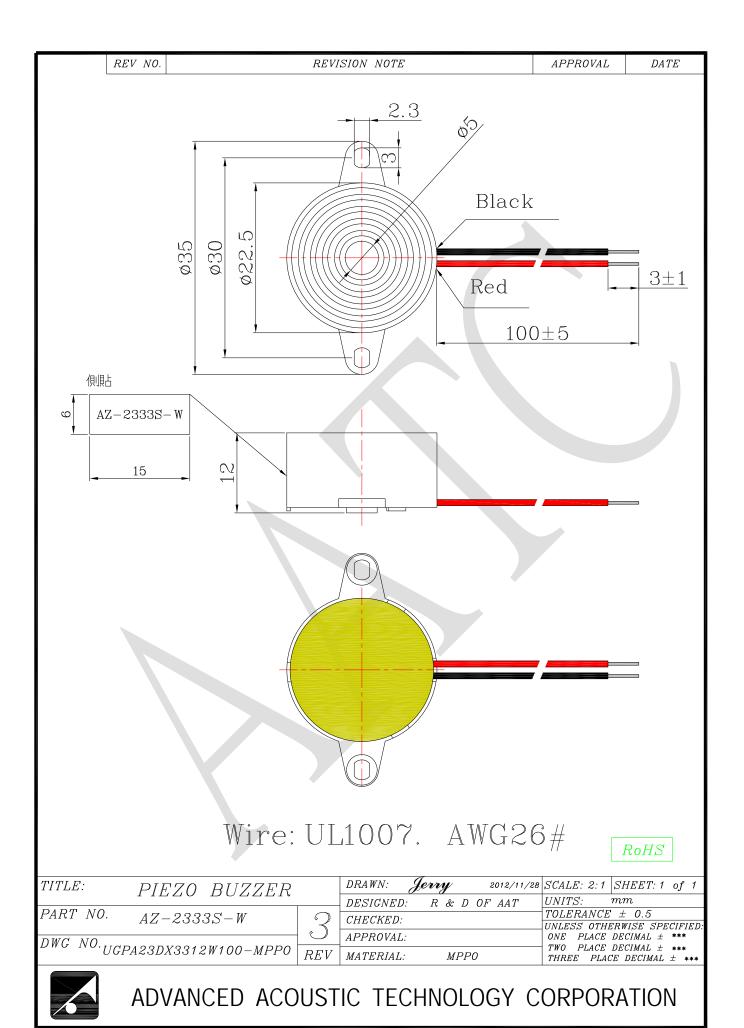

## 1. SPECIFICATION

AZ-2333S-W

| ITEM |                                         | UNITS         | SPECIFICATIONS | CONDITIONS                       |
|------|-----------------------------------------|---------------|----------------|----------------------------------|
| 01   | Rated Voltage                           | V             | 12             | VDC                              |
| 02   | Operating Voltage                       | V             | 1.5~ 24        |                                  |
| 03   | Rated Current                           | mA(Max)       | 12             | Rated Voltage                    |
| 04   | Sound pressure level (Distance at 30cm) | dBA(Min)      | 85             | Rated Voltage<br>Rated Frequency |
| 05   | Rated Frequency                         | Hz            | 3300           | Rated Voltage                    |
| 06   | Resonant Frequency                      | Hz            | 3300± 500      |                                  |
| 07   | Tone Nature                             | Single        |                |                                  |
| 08   | Operating Temp.                         | ${\mathbb C}$ | -20~ +60       |                                  |
| 09   | Storage Temp.                           | ${\mathbb C}$ | -30 ~ +70      |                                  |
| 10   | Weight                                  | g             | 3.6            |                                  |