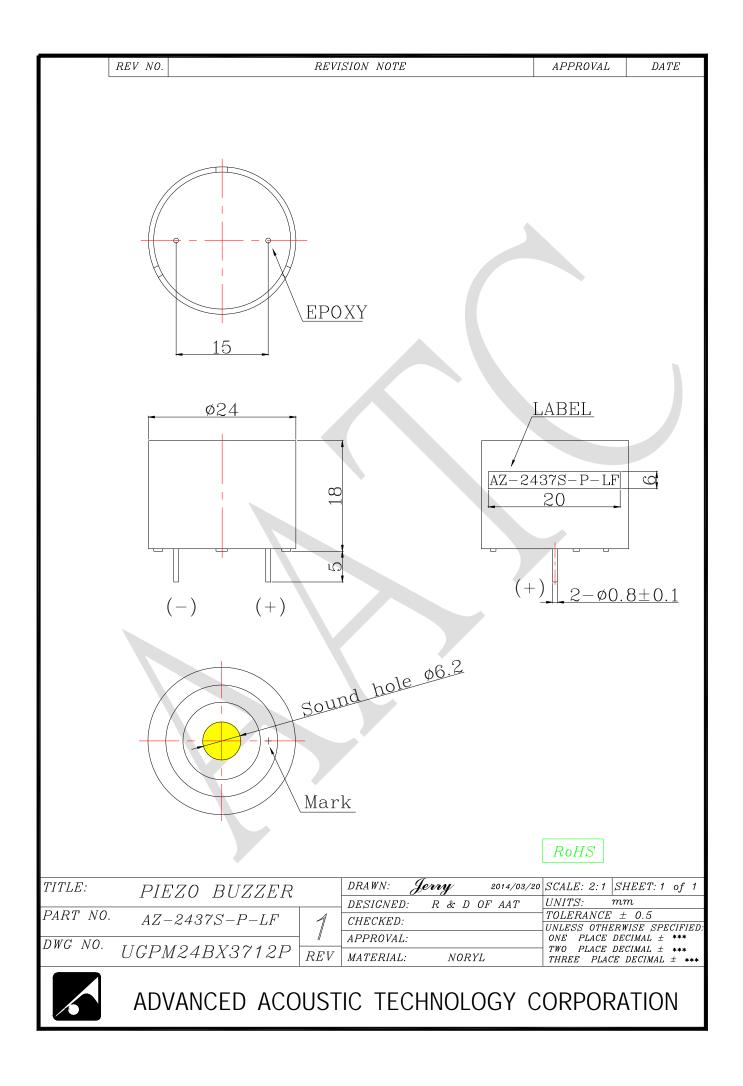

| Sound pressure level (Distance at 30cm ) | dBA(Min) | 90             | Rated Voltage<br>Rated Frequency |
| 05   | Rated Frequency                          | Hz       | 3700           | Rated Voltage                    |
| 06   | Resonant Frequency                       | Hz       | 3700± 500      |                                  |
| 07   | Tone Nature                              | Single   |                |                                  |
| 08   | Operating Temp.                          | °C       | -20 ~ +70      |                                  |
| 09   | Storage Temp.                            | °C       | -40 ~ +80      |                                  |
| 10   | Weight                                   | g        | 5.2            |                                  |



For more information, please contact AATC.

## **Mouser Electronics**

Authorized Distributor

Click to View Pricing, Inventory, Delivery & Lifecycle Information:

AATC: AZ-2437S-P-LF