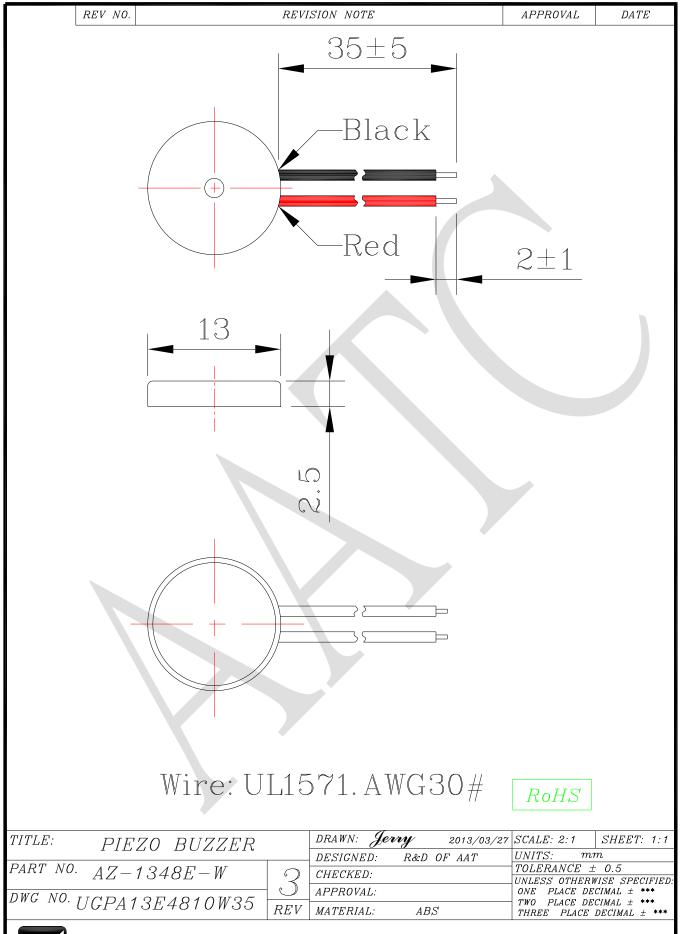

| mA(Max)       | 5              | Rated Voltage                    |
| 04   | Sound pressure level (Distance at 10cm) | dBA(Min)      | 80             | Rated Voltage<br>Rated Frequency |
| 05   | Resonant Frequency                      | Hz            | 4800± 300      | Rated Voltage                    |
| 06   | Capacitance                             | pF            | 15000±30%      | At 120Hz                         |
| 07   | Operating Temp.                         | $^{\circ}$    | -20 ~ +60      |                                  |
| 08   | Storage Temp.                           | ${\mathbb C}$ | -30 ~ +70      |                                  |
| 09   | Weight                                  | g             | 1.0            |                                  |





ADVANCED ACOUSTIC TECHNOLOGY CORPORATION

For more information, please contact AATC.



## **Mouser Electronics**

**Authorized Distributor** 

Click to View Pricing, Inventory, Delivery & Lifecycle Information:

AATC:

AZ-1348E-W-LF