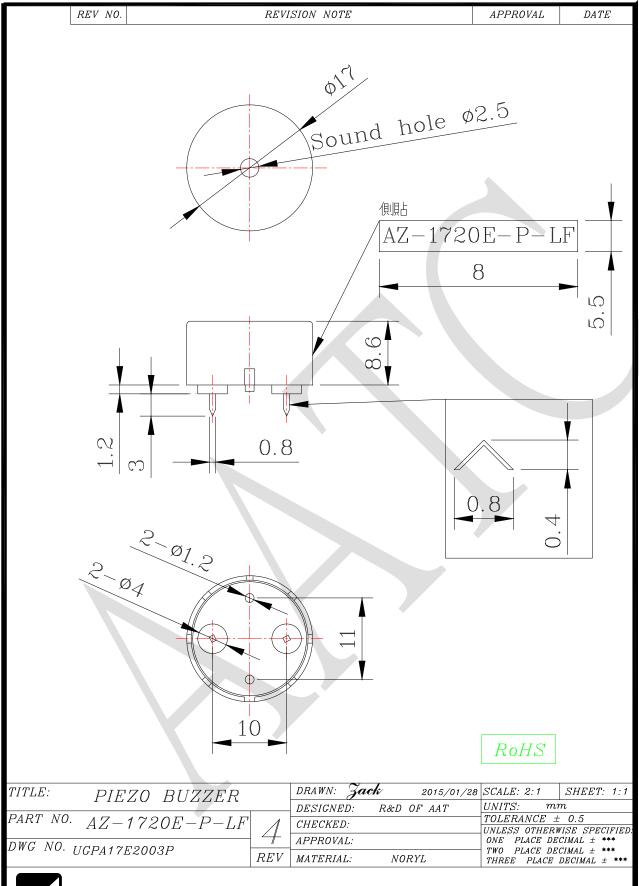

## 1. SPECIFICATION

AZ-1720E-P-LF

| ITEM |                                         | UNITS         | SPECIFICATIONS | CONDITIONS                       |
|------|-----------------------------------------|---------------|----------------|----------------------------------|
| 01   | Rated Voltage                           | V             | 3              | Vp-p (Square Wave) 1/2 duty      |
| 02   | Operating Voltage                       | V             | 3~ 25          |                                  |
| 03   | Rated Current                           | mA(Max)       | 5              | Rated Voltage                    |
| 04   | Sound pressure level (Distance at 10cm) | dBA(Min)      | 70             | Rated Voltage<br>Rated Frequency |
| 05   | Resonant Frequency                      | Hz            | 2000± 300      | Rated Voltage                    |
| 06   | Capacitance                             | pF            | 34000±30%      | At 120Hz                         |
| 07   | Operating Temp.                         | $^{\circ}$    | -20 ~ +70      |                                  |
| 08   | Storage Temp.                           | ${\mathbb C}$ | -40 ~ +80      |                                  |
| 09   | Weight                                  | g             | 1.4            |                                  |