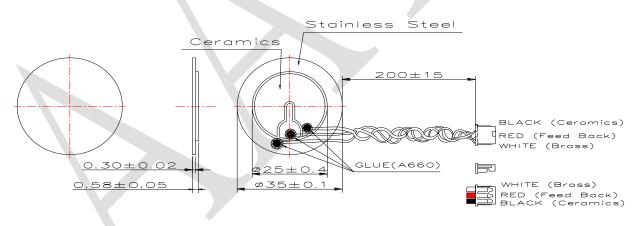

Unit: mm WIRE: UL1571,AWG32# Connector: Molex 51021-0300 P=1.25mm/3pin For more information, please contact AATC.