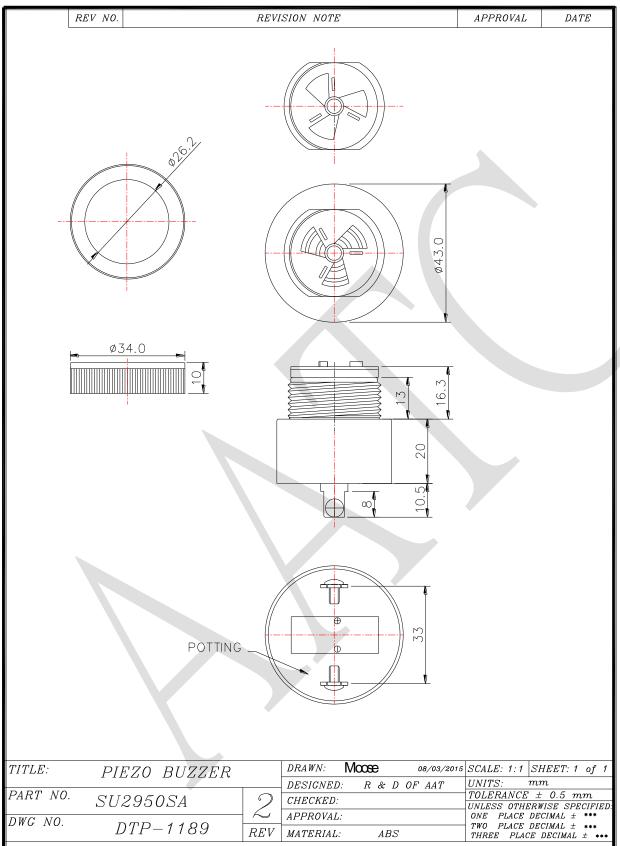

## 1. Specifications

## SU2950SA

| Items |                     | Units                  | Specifications | Conditions      |
|-------|---------------------|------------------------|----------------|-----------------|
| 01    | Rated Voltage       | VDC                    | 12.0           |                 |
| 02    | Operating Voltage   | VDC                    | 6~28           |                 |
| 03    | Rated Current (Max) | mA                     | 12             | At 12VDC        |
| 04    | Min Sound Output    | dBA                    | 95             | At 12VDC / 30cm |
| 05    | Resonant Frequency  | Hz                     | 2900±500       |                 |
| 06    | Tone Nature         | Single                 |                |                 |
| 07    | Operating Temp.     | $^{\circ}\!\mathbb{C}$ | -20 ~ +60      |                 |
| 08    | Storage Temp.       | $^{\circ}\!\mathbb{C}$ | -30 ~ +70      |                 |
| 09    | Weight              | g                      | 36             |                 |