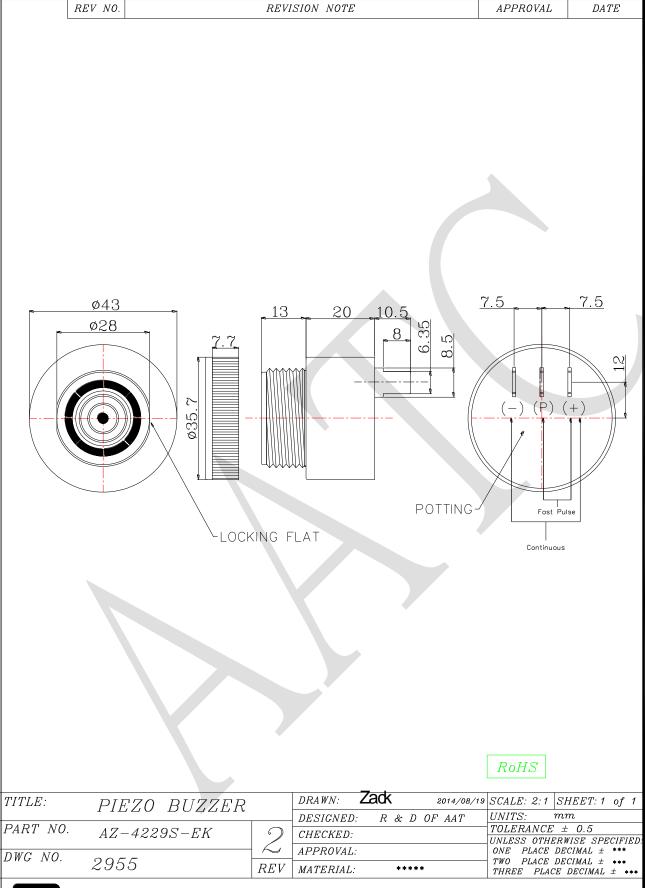

## 1. SPECIFICATION

AZ-4229S-EK

| ITEM |                                          | UNITS                   | SPECIFICATIONS | CONDITIONS                       |
|------|------------------------------------------|-------------------------|----------------|----------------------------------|
| 01   | Rated Voltage                            | V                       | 12             | VDC                              |
| 02   | Operating Voltage                        | ٧                       | 6 ~ 28         |                                  |
| 03   | Rated Current                            | mA(Max)                 | 9              | Rated Voltage                    |
| 04   | Sound pressure level (Distance at 60cm ) | dBA(Min)                | 75             | Rated Voltage<br>Rated Frequency |
| 05   | Rated Frequency                          | Hz                      | 2900           | Rated Voltage                    |
| 06   | Resonant Frequency                       | Hz                      | 2900 ± 500     |                                  |
| 07   | Tone Nature                              | Continuous + Fast Pulse |                |                                  |
| 08   | Operating Temp.                          | $^{\circ}$              | -20 ~ +60      |                                  |
| 09   | Storage Temp.                            | $^{\circ}$              | -30 ~ +70      |                                  |
| 10   | Weight                                   | g                       | 35             |                                  |