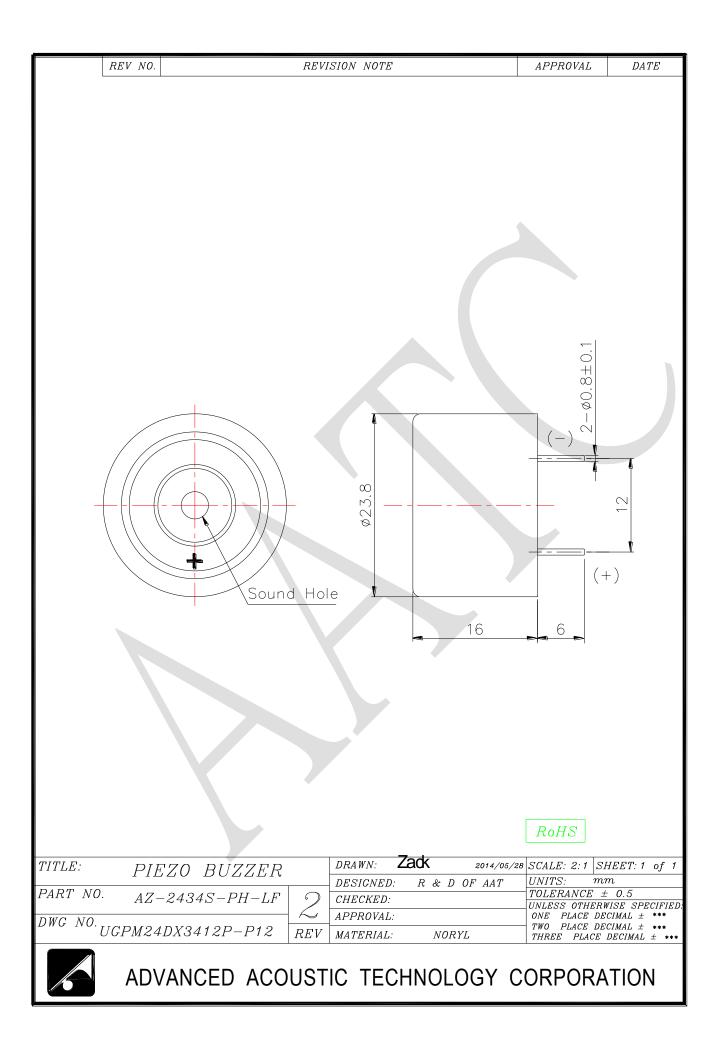

## **1. SPECIFICATION**

## AZ-2434S-PH-LF

| ITEM |                                             | UNITS    | SPECIFICATIONS | CONDITIONS                       |
|------|---------------------------------------------|----------|----------------|----------------------------------|
| 01   | Rated Voltage                               | V        | 12             | VDC                              |
| 02   | Operating Voltage                           | V        | 3 ~ 20         | VDC                              |
| 03   | Rated Current                               | mA(Max)  | 9              | Rated Voltage                    |
| 04   | Sound pressure level<br>(Distance at 30cm ) | dBA(Min) | 90             | Rated Voltage<br>Rated Frequency |
| 05   | Rated Frequency                             | Hz       | 3400           | Rated Voltage                    |
| 06   | <b>Resonant Frequency</b>                   | Hz       | 3400 ± 500     |                                  |