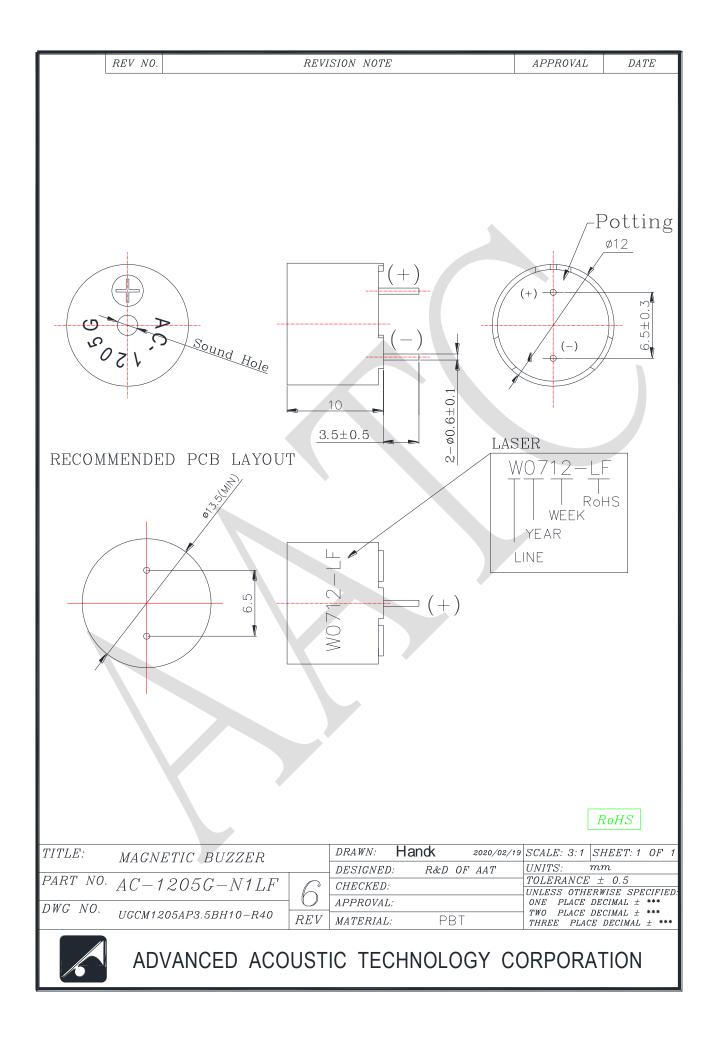

|
| 02   | Operating Voltage                        | ٧             | 3~8            |                                                               |
| 03   | Consumption Current                      | mA<br>Max.    | 40             | Standard state, standard drive circuit. Square wave 1/2 duty. |
| 04   | Sound pressure level (Distance at 10cm ) | dB(A)<br>Min. | 85             | Rated voltage, rated frequency.                               |
| 05   | Direct Current Resistance                | Ω             | 40±6           |                                                               |
| 06   | Rated Frequency                          | Hz            | 2400           |                                                               |





## **Mouser Electronics**

**Authorized Distributor** 

Click to View Pricing, Inventory, Delivery & Lifecycle Information:

AATC:

AC-1205G-N1LF