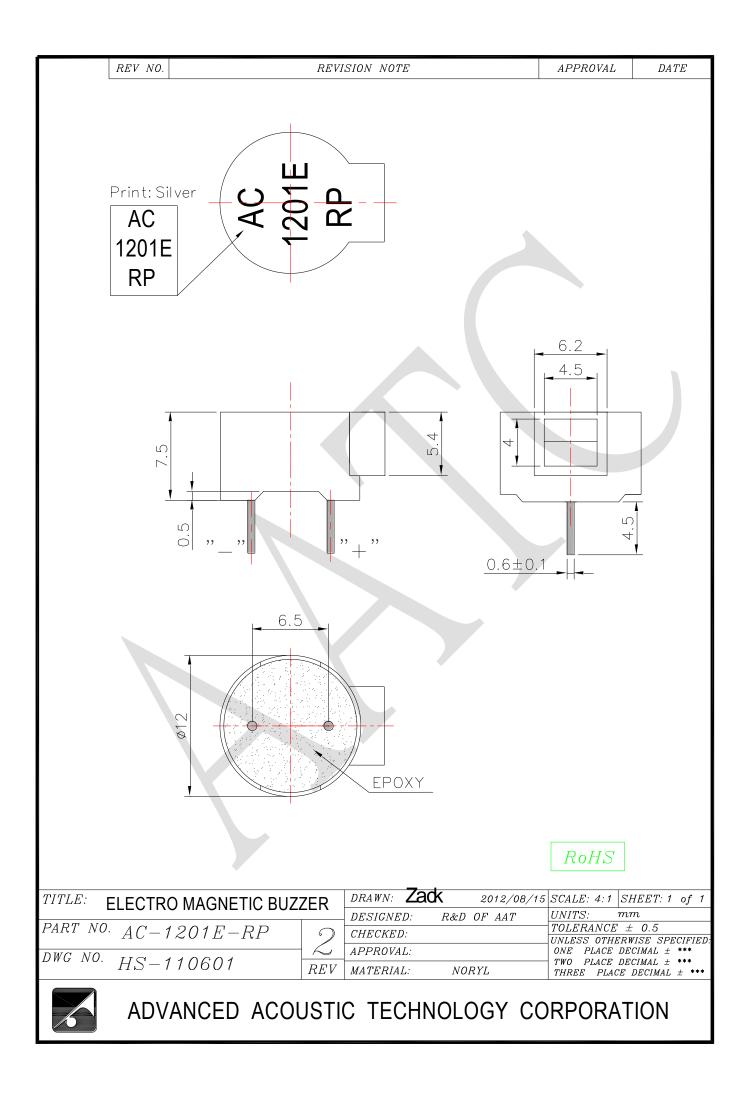

## **1. SPECIFICATION**

AC-1201E-RP

| ITEM |                                             | UNITS        | SPECIFICATIONS | CONDITIONS                                                                                     |
|------|---------------------------------------------|--------------|----------------|------------------------------------------------------------------------------------------------|
| 01   | Rated Voltage                               | V            | 1.5            | Vp-p                                                                                           |
| 02   | Operating Voltage                           | V            | 1~3            |                                                                                                |
| 03   | Consumption Current                         | mA<br>(Max)  | Mean:70        | Applying rated voltage, rated frequency Square wave, 1/2 duty subject to standard              |
|      |                                             |              | Peak:210       | state.                                                                                         |
| 04   | Direct Current Resistance                   | Ω            | 6.5±1          |                                                                                                |
| 05   | Sound pressure level<br>(Distance at 10cm ) | dBA<br>(Min) | 88             | Applying rated voltage, rated frequency<br>Square wave, 1/2 duty subject to standard<br>state. |
| 06   | Rated Frequency                             | Hz           | 2730           |                                                                                                |