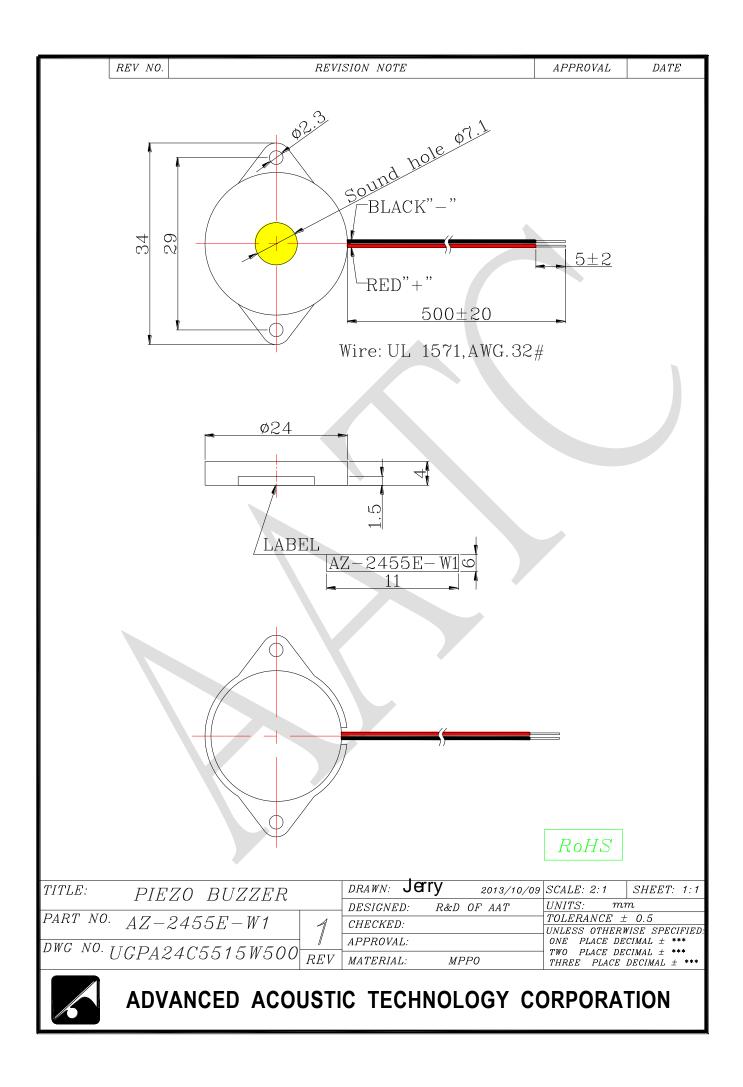

## **1. SPECIFICATION**

AZ-2455E-W1

| ITEM |                                             | UNITS    | SPECIFICATIONS | CONDITIONS                       |
|------|---------------------------------------------|----------|----------------|----------------------------------|
| 01   | Rated Voltage                               | v        | 15             | Vp-p (Square Wave) 1/2 duty      |
| 02   | Operating Voltage                           | v        | 1~ 30          |                                  |
| 03   | Rated Current                               | mA(Max)  | 8              | Rated Voltage                    |
| 04   | Sound pressure level<br>(Distance at 10cm ) | dBA(Min) | 90             | Rated Voltage<br>Rated Frequency |
| 05   | Resonant Frequency                          | Hz       | 5500± 300      | Rated Voltage                    |
| 06   | Capacitance                                 | pF       | 18000±30%      | At120Hz                          |