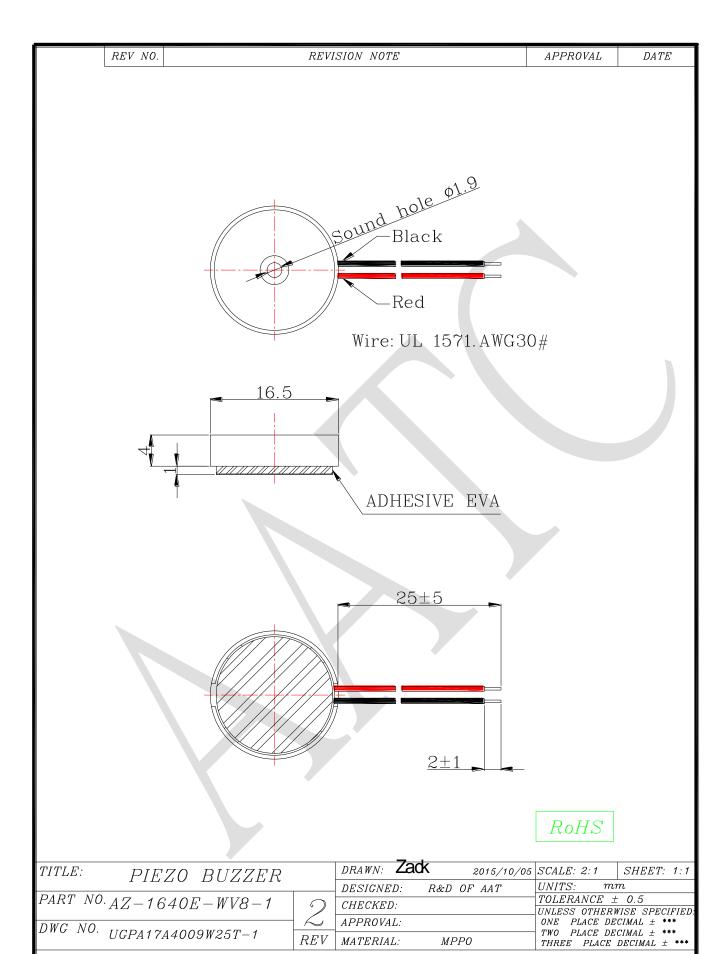

-|------------------------------------------|----------|----------------|----------------------------------|
| 01   | Rated Voltage                            | V        | 9              | Vp-p (Square Wave) 1/2 duty      |
| 02   | Operating Voltage                        | V        | 1~ 30          |                                  |
| 03   | Rated Current                            | mA(Max)  | 7              | Rated Voltage                    |
| 04   | Sound pressure level (Distance at 10cm ) | dBA(Min) | 80             | Rated Voltage<br>Rated Frequency |
| 05   | Resonant Frequency                       | Hz       | 4000± 300      | Rated Voltage                    |
| 06   | Capacitance                              | pF       | 15000±30%      | At 120Hz                         |





## ADVANCED ACOUSTIC TECHNOLOGY CORPORATION

For more information, please contact AATC.



## **Mouser Electronics**

**Authorized Distributor** 

Click to View Pricing, Inventory, Delivery & Lifecycle Information:

AATC:

AZ-1640E-WV8-LF