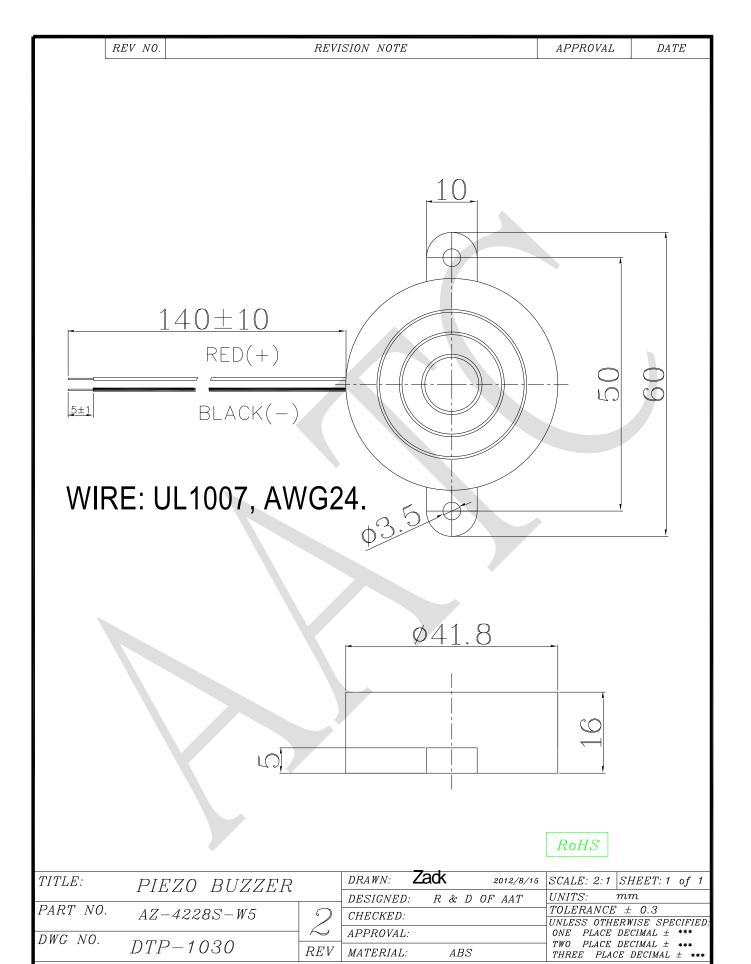

------------------------------------------|----------|----------------|----------------------------------|
| 01   | Rated Voltage                            | ٧        | 12             | VDC                              |
| 02   | Operating Voltage                        | V        | 4 ~ 20         | VDC                              |
| 03   | Rated Current                            | mA(Max)  | 9              | Rated Voltage                    |
| 04   | Sound pressure level (Distance at 30cm ) | dBA(Min) | 96             | Rated Voltage<br>Rated Frequency |
| 05   | Rated Frequency                          | Hz       | 2800           | Rated Voltage                    |
| 06   | Resonant Frequency                       | Hz       | 2800 ± 500     |                                  |







ADVANCED ACOUSTIC TECHNOLOGY CORPORATION

For more information, please contact AATC.



## **Mouser Electronics**

**Authorized Distributor** 

Click to View Pricing, Inventory, Delivery & Lifecycle Information:

AATC:

AZ-4228S-W5