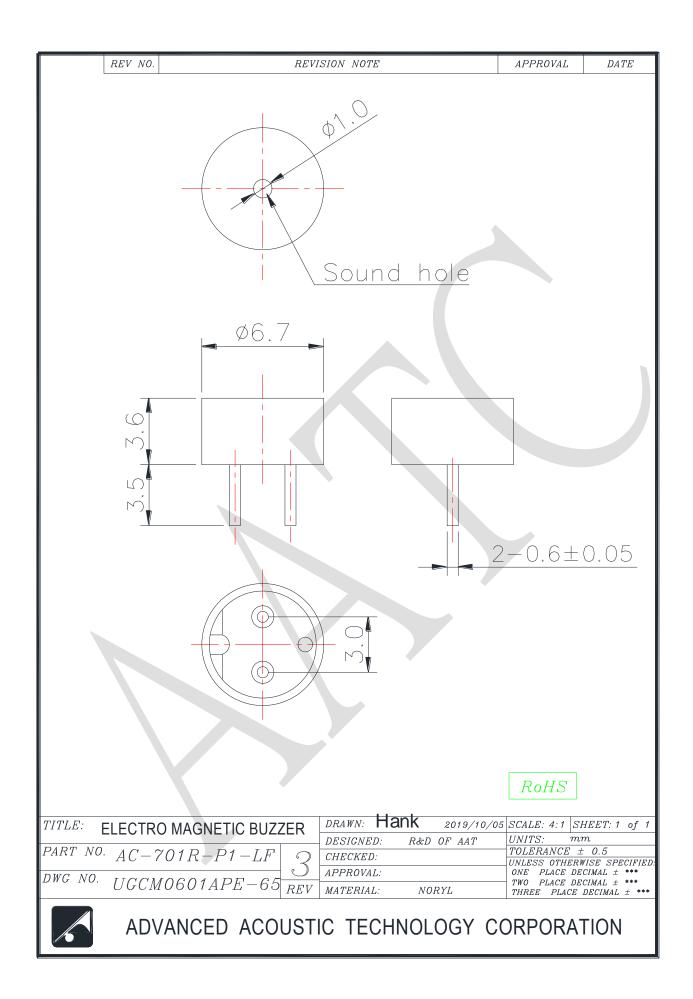

|
| 02   | Operating Voltage                        | ٧             | 1.0 ~ 3.0      |                                                               |
| 03   | Consumption Current                      | mA<br>Max.    | 210            | Standard state, standard drive circuit. Square wave 1/2 duty. |
| 04   | Sound pressure level (Distance at 10cm ) | dB(A)<br>Min. | 65             | Rated voltage, rated frequency.                               |
| 05   | Direct Current Resistance                | Ω             | 8±1            |                                                               |
| 06   | Rated Frequency                          | Hz            | 3100           |                                                               |





## **Mouser Electronics**

**Authorized Distributor** 

Click to View Pricing, Inventory, Delivery & Lifecycle Information:

AATC: AC-701R-P1-LF