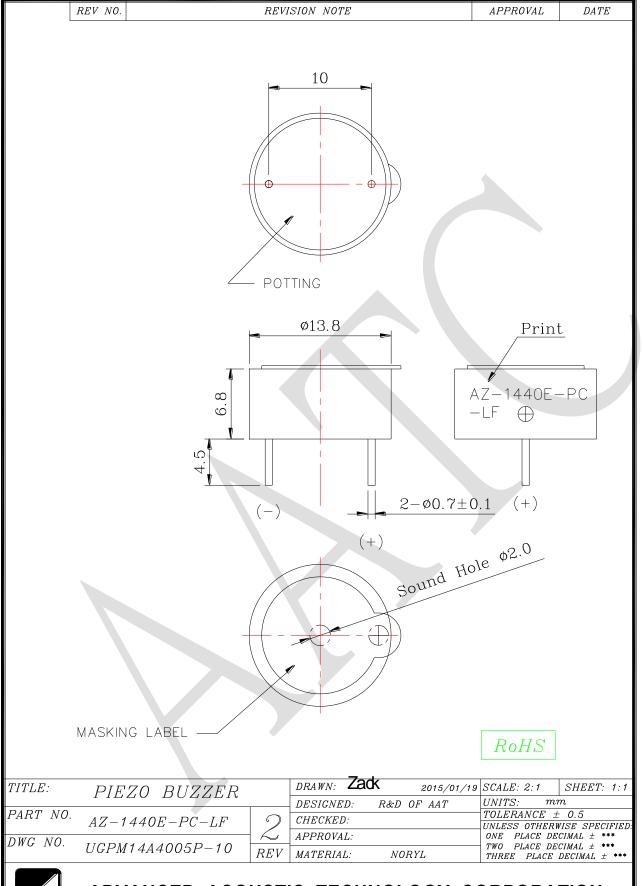

## AZ-1440E-PC-LF

| ITEM |                                          | UNITS    | SPECIFICATIONS | CONDITIONS                       |
|------|------------------------------------------|----------|----------------|----------------------------------|
| 01   | Rated Voltage                            | V        | 5              | Vp-p (Square Wave) 1/2 duty      |
| 02   | Operating Voltage                        | V        | 1 ~ 20         |                                  |
| 03   | Rated Current                            | mA(Max)  | 5              | Rated Voltage                    |
| 04   | Sound pressure level (Distance at 10cm ) | dBA(Min) | 80             | Rated Voltage<br>Rated Frequency |
| 05   | Rated Frequency                          | Hz       | 4000 ± 500     | Rated Voltage                    |
| 06   | Capacitance                              | pF       | 13000 ±30%     | At 120 Hz                        |