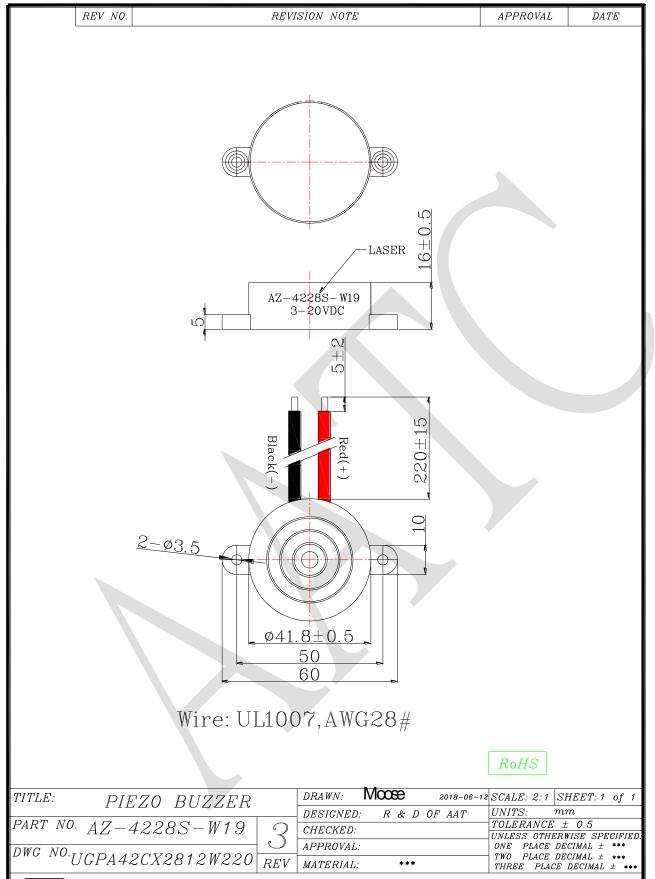

## 1. SPECIFICATION

## AZ-4228S-W19

| ITEM |                                          | UNITS    | SPECIFICATIONS | CONDITIONS                       |
|------|------------------------------------------|----------|----------------|----------------------------------|
| 01   | Rated Voltage                            | V        | 12             | VDC                              |
| 02   | Operating Voltage                        | V        | 3~ 20          | VDC                              |
| 03   | Rated Current                            | mA(Max)  | 20             | Rated Voltage                    |
| 04   | Sound pressure level (Distance at 30cm ) | dBA(Min) | 96             | Rated Voltage<br>Rated Frequency |
| 05   | Rated Frequency                          | Hz       | 2800           | Rated Voltage                    |
| 06   | Resonant Frequency                       | Hz       | 2800± 200      |                                  |