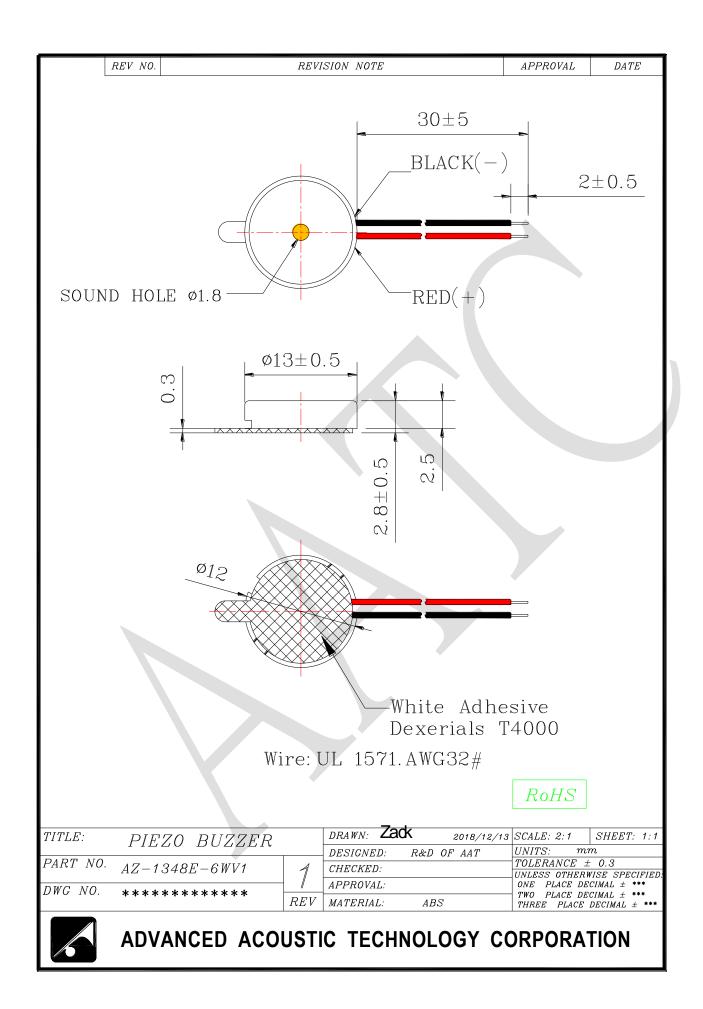

## 1. SPECIFICATION

## AZ-1348E-6WV1

| ITEM |                                          | UNITS          | SPECIFICATIONS | CONDITIONS                      |
|------|------------------------------------------|----------------|----------------|---------------------------------|
| 01   | Rated Voltage                            | ٧              | 10             |                                 |
| 02   | Operating Voltage                        | ٧              | 1 ~ 25         | Vp-p                            |
| 03   | Consumption Current                      | mA<br>(Max)    | 5              | Square wave 1/2 duty.           |
| 04   | Sound pressure level (Distance at 10cm ) | dB(A)<br>(Min) | 80             | Rated voltage, rated frequency. |
| 05   | Capacitance                              | pF             | 14000±30%      | At 120Hz                        |
| 06   | Rated Frequency                          | Hz             | 4800           |                                 |