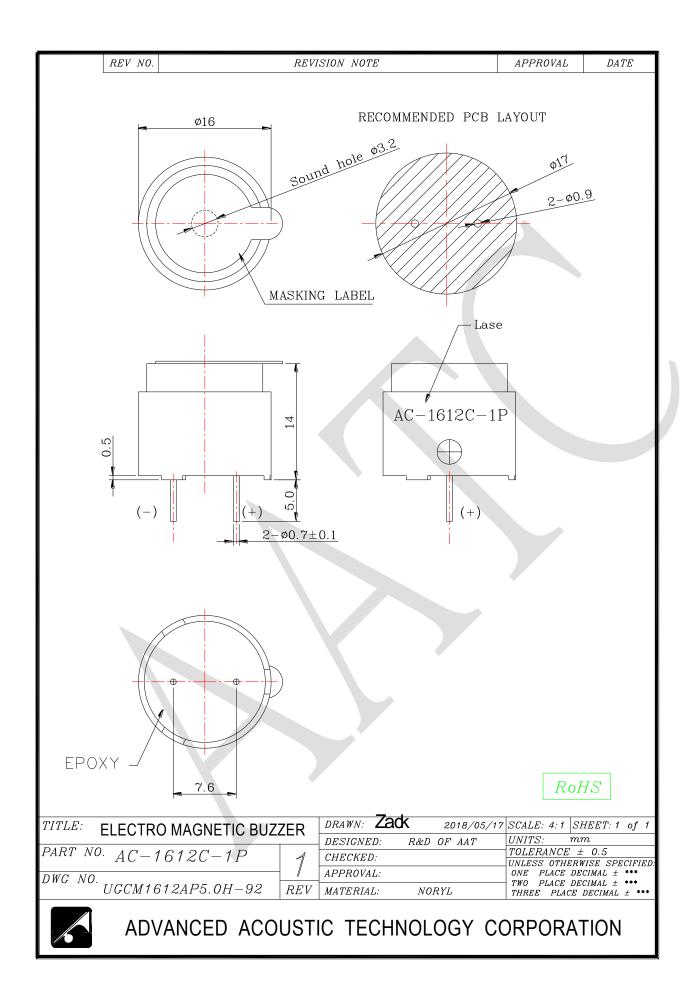

## 1. SPECIFICATION

## AC-1612C-1P

| ITEM |                                          | UNITS         | SPECIFICATIONS | CONDITIONS                                                    |
|------|------------------------------------------|---------------|----------------|---------------------------------------------------------------|
| 01   | Rated Voltage                            | ٧             | 12             | Vp-p ☐ ☐ ☐                                                    |
| 02   | Operating Voltage                        | ٧             | 9 ~ 15         |                                                               |
| 03   | Consumption Current                      | mA<br>Max.    | 50             | Standard state, standard drive circuit. Square wave 1/2 duty. |
| 04   | Sound pressure level (Distance at 10cm ) | dB(A)<br>Min. | 92             | Rated voltage, rated frequency.                               |
| 05   | Direct Current Resistance                | Ω             | 115 ± 12       |                                                               |
| 06   | Rated Frequency                          | Hz            | 2800           |                                                               |