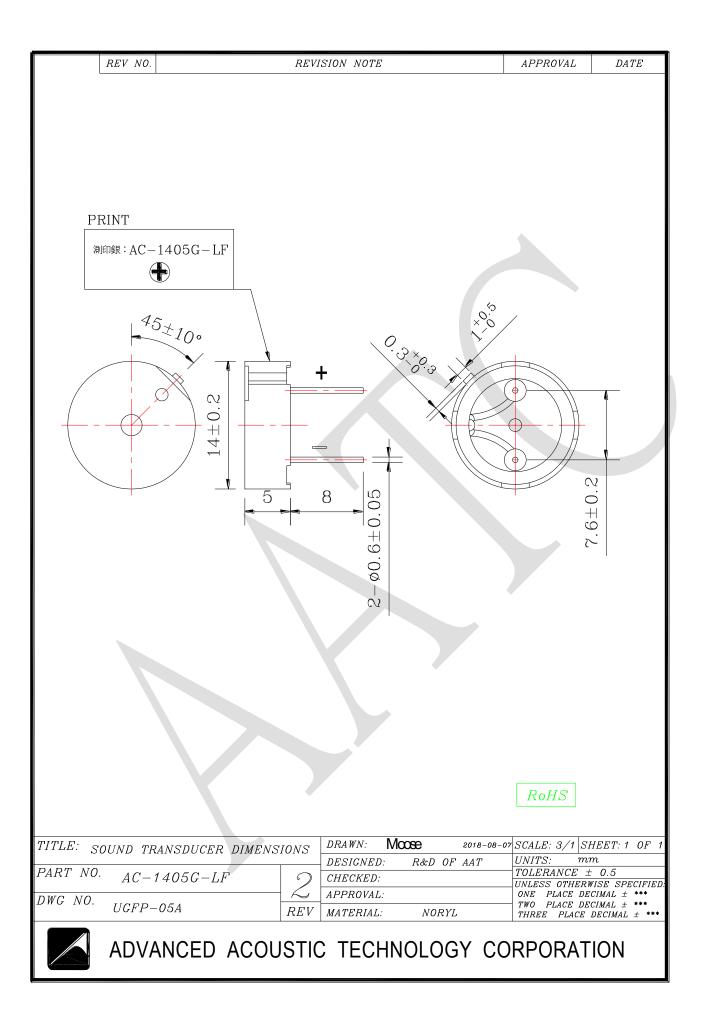

|
| 02   | Operating Voltage                           | V             | 4.0 ~ 6.0      |                                                                  |
| 03   | Consumption Current                         | mA<br>Max.    | 50             | Standard state, standard drive circuit.<br>Square wave 1/2 duty. |
| 04   | Sound pressure level<br>(Distance at 10cm ) | dB(A)<br>Min. | 85             | Rated voltage, rated frequency.                                  |
| 05   | Direct Current Resistance                   | Ω             | 40±6           |                                                                  |
| 06   | Rated Frequency                             | Hz            | 2000           |                                                                  |



For more information, please contact AATC.

## **Mouser Electronics**

Authorized Distributor

Click to View Pricing, Inventory, Delivery & Lifecycle Information:

AATC: AC-1405G-LF