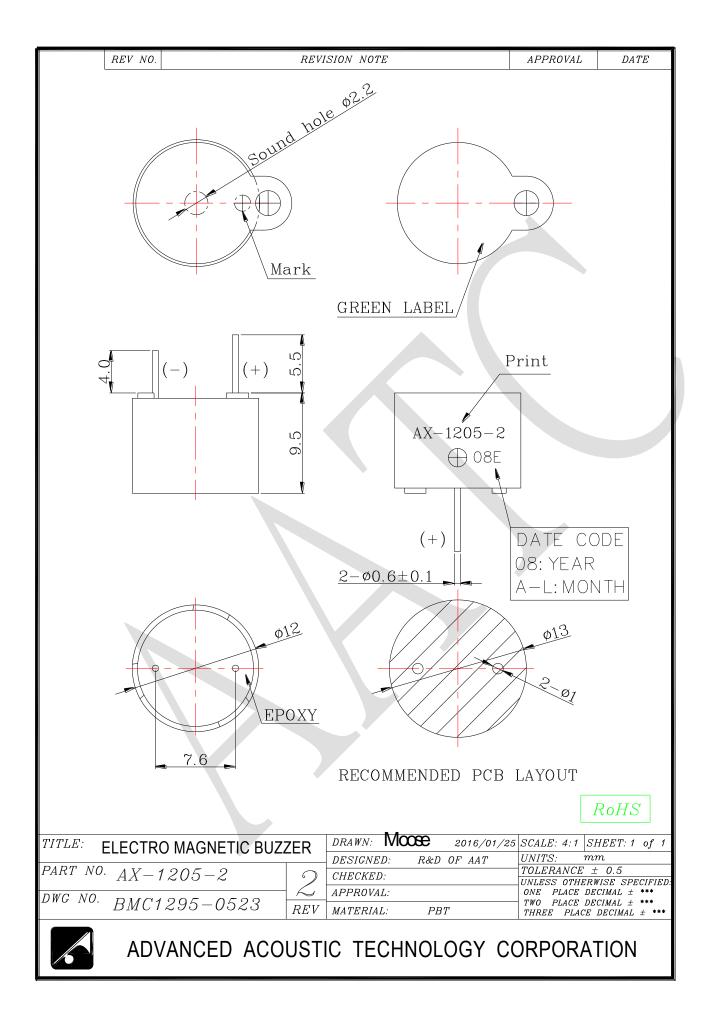

## **1. SPECIFICATION**

| ITEM |                      | UNITS         | SPECIFICATIONS | CONDITIONS                                                           |
|------|----------------------|---------------|----------------|----------------------------------------------------------------------|
| 01   | Rated Voltage        | V             | 5.0            | +VDC                                                                 |
| 02   | Operating Voltage    | V             | 3.0~ 8.0       |                                                                      |
| 03   | Consumption Current  | mA (Max)      | 30             | Rated Voltage                                                        |
| 04   | Resonant Frequency   | Hz            | 2400± 300      | Rated Voltage                                                        |
| 05   | Response times       | ms            | ≧100           | GND More than<br>100m sec                                            |
| 06   | Sound pressure level | dB(A)<br>Min. | 85             | Distance at <mark>10</mark> cm<br>Rated Voltage / Resonant Frequency |