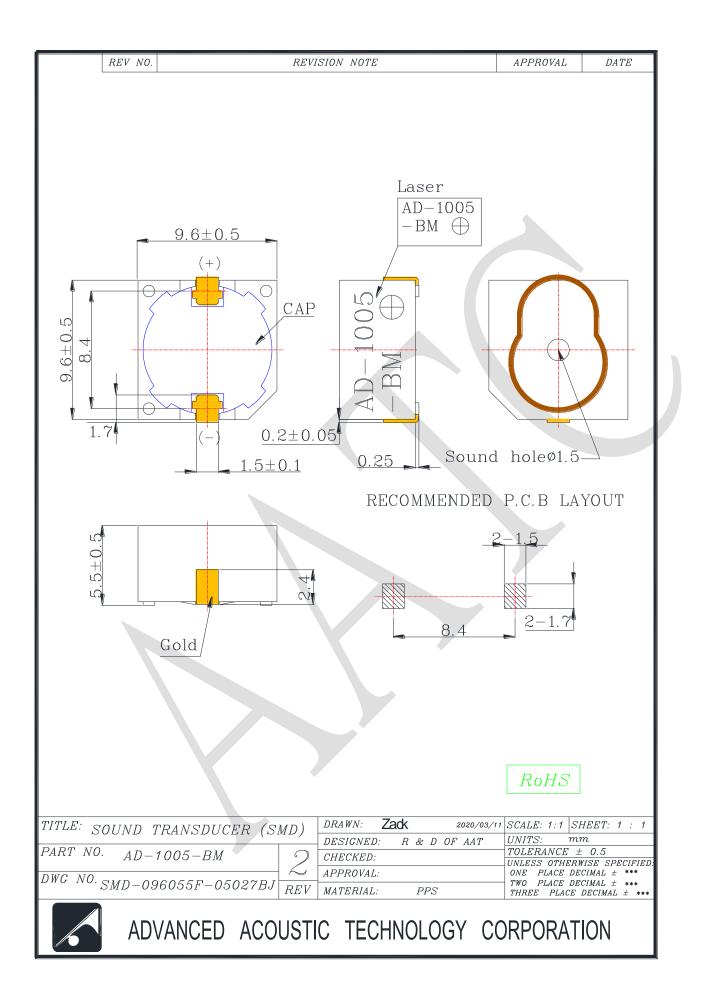

## **1. SPECIFICATION**

## AD-1005-BM

| ITEM |                      | UNITS         | SPECIFICATIONS | CONDITIONS                                             |
|------|----------------------|---------------|----------------|--------------------------------------------------------|
| 01   | Rated Voltage        | V             | 5              | +VDC                                                   |
| 02   | Operating Voltage    | V             | 3~8            |                                                        |
| 03   | Consumption Current  | mA (Max)      | 30             | Rated Voltage                                          |
| 04   | Resonant Frequency   | Hz            | 2700 ± 300     | Rated Voltage                                          |
| 05   | Response times       | ms            | ≥100           | GND More than<br>100m sec                              |
| 06   | Sound pressure level | dB(A)<br>Min. | 80             | Distance at 10cm<br>Rated Voltage / Resonant Frequency |