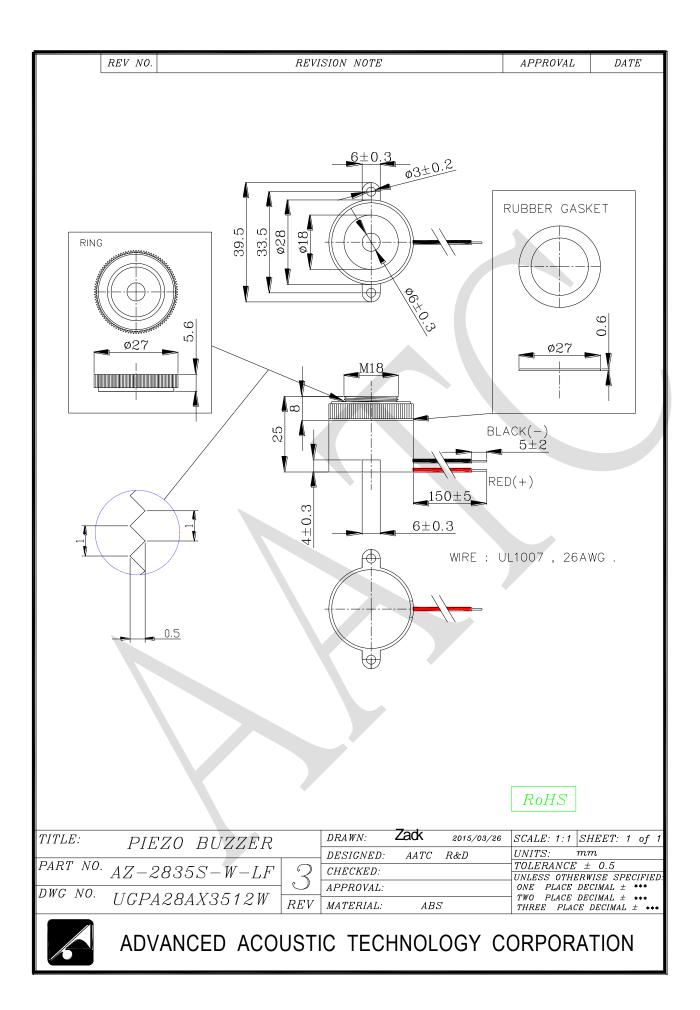

IONS                       |
|------|-------------------------------------|----------|----------------|----------------------------------|
| 01   | Rated Voltage                       | V        | 12             | VDC                              |
| 02   | Operating Voltage                   | V        | 4~ 14          |                                  |
| 03   | Rated Current                       | mA(Max)  | 15             | Rated Voltage                    |
| 04   | Sound Output<br>(Distance at 30cm ) | dBA(Min) | 85             | Rated Voltage<br>Rated Frequency |
| 05   | Rated Frequency                     | Hz       | 3500           | Rated Voltage                    |
| 06   | <b>Resonant Frequency</b>           | Hz       | 3500± 500      |                                  |



For more information, please contact AATC.

## **Mouser Electronics**

Authorized Distributor

Click to View Pricing, Inventory, Delivery & Lifecycle Information:

AATC: AZ-2835S-W-LF