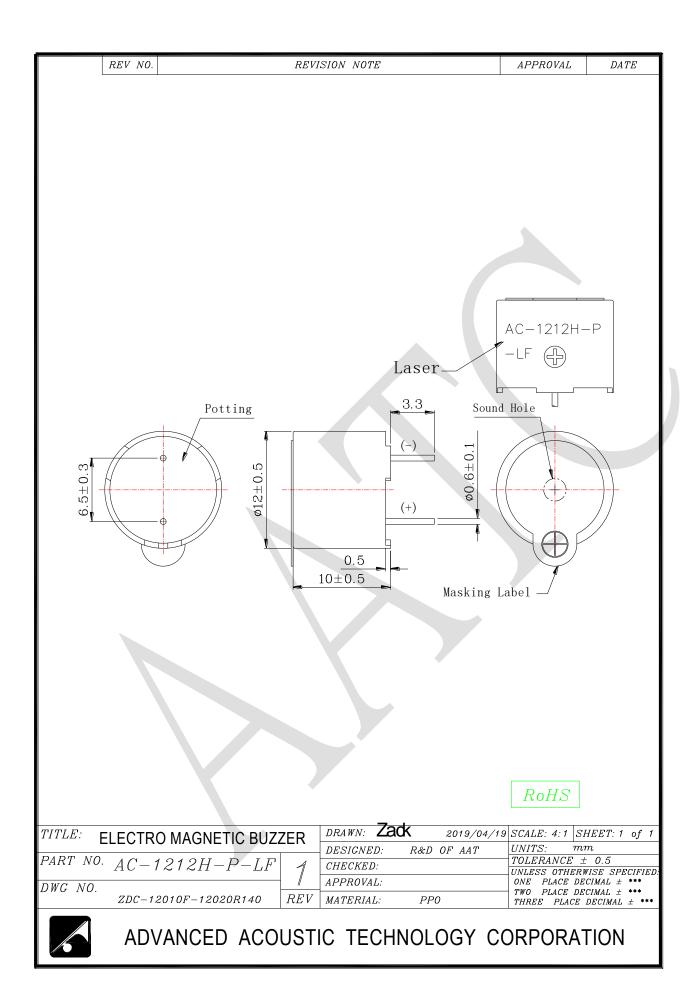

## AC-1212H-P-LF

| ITEM |                                          | UNITS         | SPECIFICATIONS | CONDITIONS                                                    |
|------|------------------------------------------|---------------|----------------|---------------------------------------------------------------|
| 01   | Rated Voltage                            | ٧             | 12             | Vp-p                                                          |
| 02   | Operating Voltage                        | ٧             | 6 ~ 15         |                                                               |
| 03   | Consumption Current                      | mA<br>Max.    | 40             | Standard state, standard drive circuit. Square wave 1/2 duty. |
| 04   | Sound pressure level (Distance at 10cm ) | dB(A)<br>Min. | 85             | Rated voltage, rated frequency.                               |
| 05   | Direct Current Resistance                | Ω             | 140±14         |                                                               |
| 06   | Rated Frequency                          | Hz            | 2048           |                                                               |