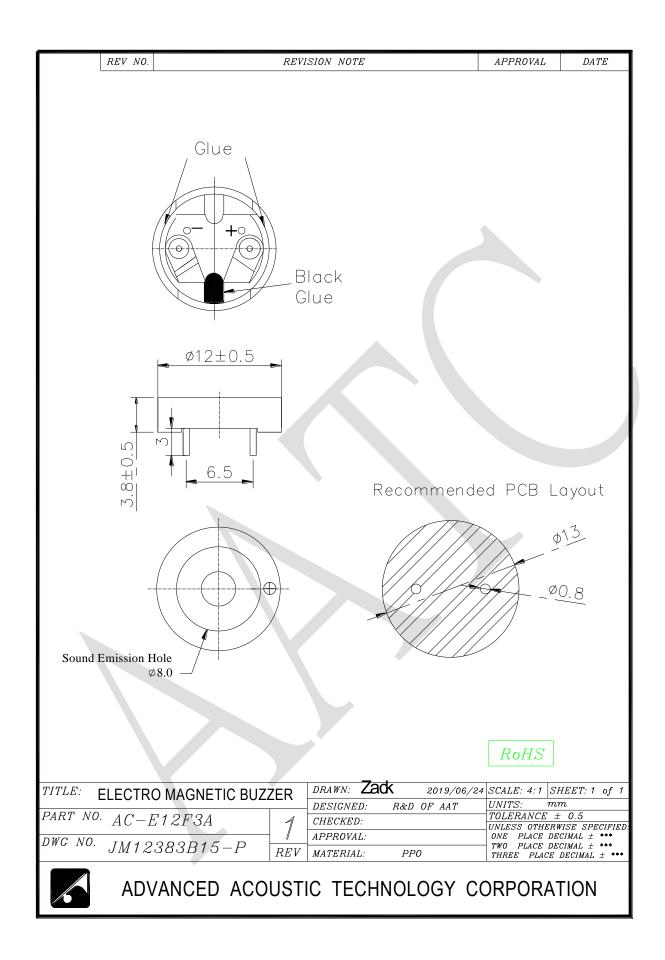

|
| 02   | Operating Voltage                        | ٧             | 2~4            |                                                               |
| 03   | Consumption Current                      | mA<br>Max.    | 90             | Standard state, standard drive circuit. Square wave 1/2 duty. |
| 04   | Sound pressure level (Distance at 10cm ) | dB(A)<br>Min. | 80             | Rated voltage, rated frequency.                               |
| 05   | Direct Current Resistance                | Ω             | 15±2           |                                                               |
| 06   | Rated Frequency                          | Hz            | 2048           |                                                               |





## **Mouser Electronics**

**Authorized Distributor** 

Click to View Pricing, Inventory, Delivery & Lifecycle Information:

AATC: AC-E12F3A