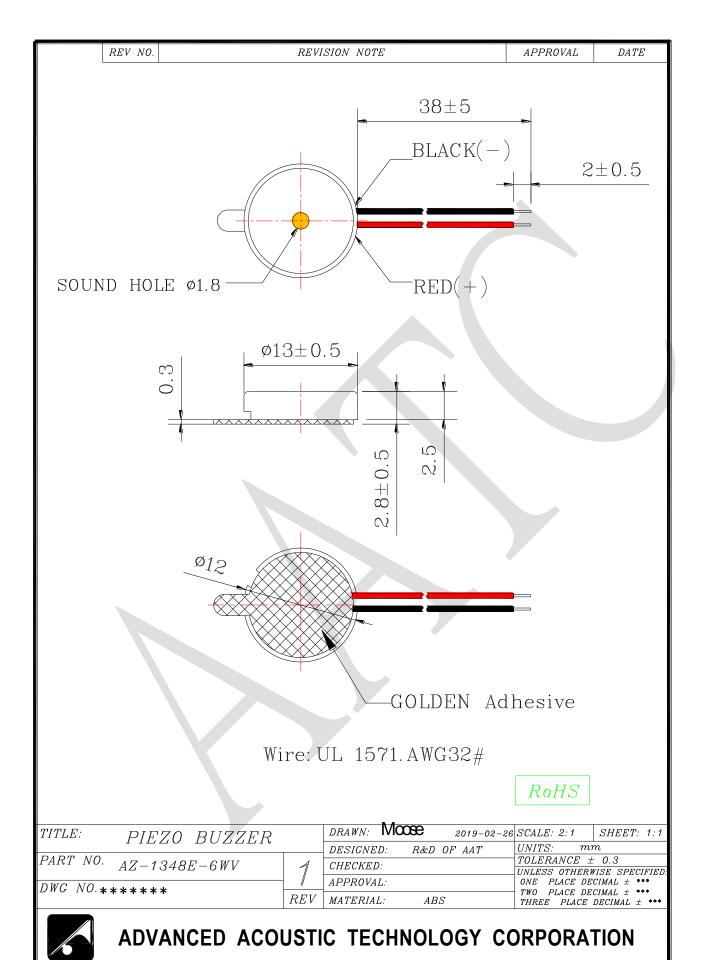

## 1. SPECIFICATION

## AZ-1348E-6WV

| ITEM |                                          | UNITS          | SPECIFICATIONS | CONDITIONS                      |
|------|------------------------------------------|----------------|----------------|---------------------------------|
| 01   | Rated Voltage                            | ٧              | 10             |                                 |
| 02   | Operating Voltage                        | ٧              | 1 ~25          | Vp-p                            |
| 03   | Consumption Current                      | mA<br>(Max)    | 5              | Square wave 1/2 duty.           |
| 04   | Sound pressure level (Distance at 10cm ) | dB(A)<br>(Min) | 80             | Rated voltage, rated frequency. |
| 05   | Capacitance                              | рF             | 14000±30%      | At 120KHz                       |
| 06   | Rated Frequency                          | Hz             | 4800           |                                 |