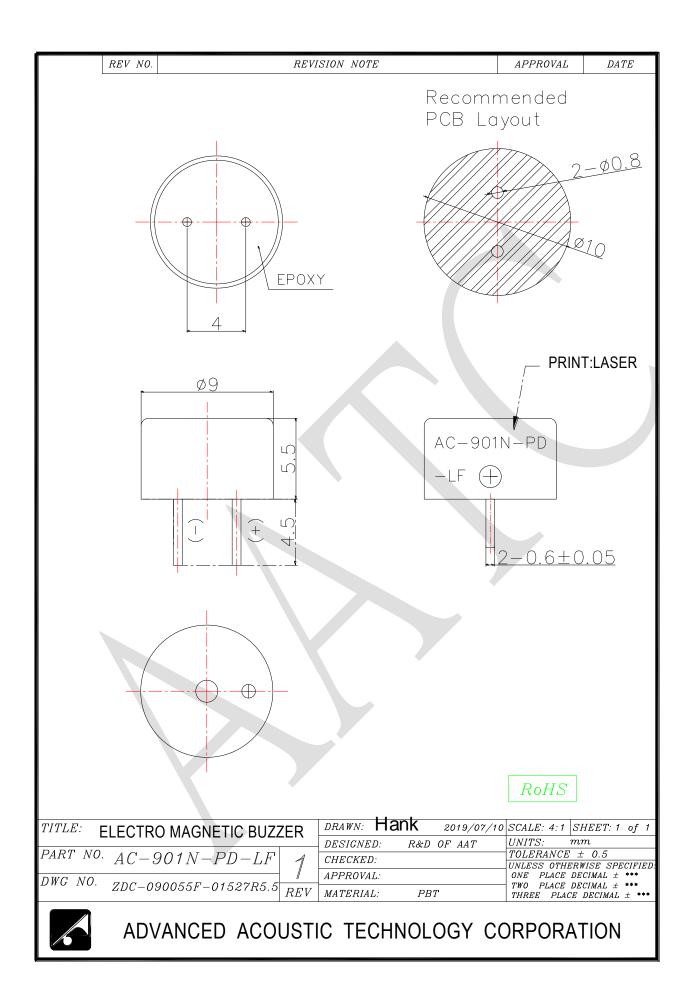

## 1. SPECIFICATION

## AC-901N-PD-LF

| ITEM |                                          | UNITS         | SPECIFICATIONS | CONDITIONS                                                       |
|------|------------------------------------------|---------------|----------------|------------------------------------------------------------------|
| 01   | Rated Voltage                            | ٧             | 1.5            | Vp-p ☐ ☐ ☐                                                       |
| 02   | Operating Voltage                        | ٧             | 1~3            |                                                                  |
| 03   | Consumption Current                      | mA<br>Max.    | 136            | Standard state, standard drive circuit.<br>Square wave 1/2 duty. |
| 04   | Sound pressure level (Distance at 10cm ) | dB(A)<br>Min. | 85             | Rated voltage, rated frequency.                                  |
| 05   | Direct Current Resistance                | Ω             | 5.5 ± 1        |                                                                  |
| 06   | Rated Frequency                          | Hz            | 2731           |                                                                  |