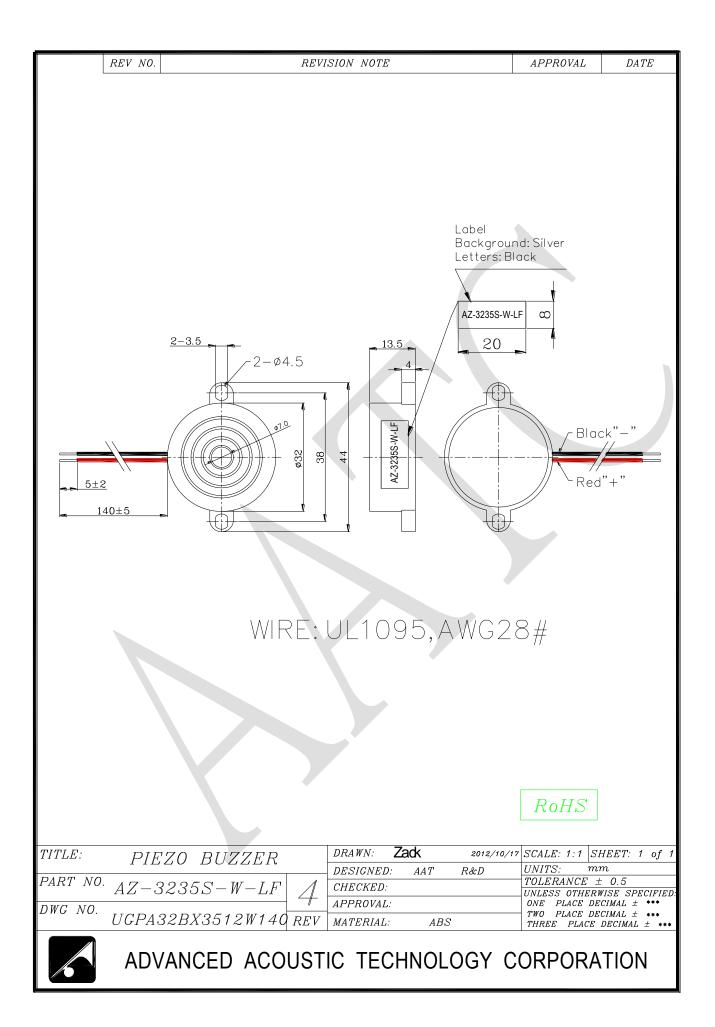

--------|--------------------------------------------------------|
| 01   | Rated Voltage        | V             | 12             | +VDC                                                   |
| 02   | Operating Voltage    | V             | 3 ~ 28         | о                                                      |
| 03   | Consumption Current  | mA<br>(Max)   | 10             | Rated Voltage                                          |
| 04   | Resonant Frequency   | Hz            | 3500± 500      | Rated Voltage                                          |
| 05   | Response times       | ms            | ≧100           | VDC<br>GND<br>More than<br>100m sec                    |
| 06   | Sound pressure level | dB(A)<br>Min. | 90             | Distance at 30cm<br>Rated Voltage / Resonant Frequency |



For more information, please contact AATC.

## **Mouser Electronics**

Authorized Distributor

Click to View Pricing, Inventory, Delivery & Lifecycle Information:

AATC: AZ-3235S-W-LF