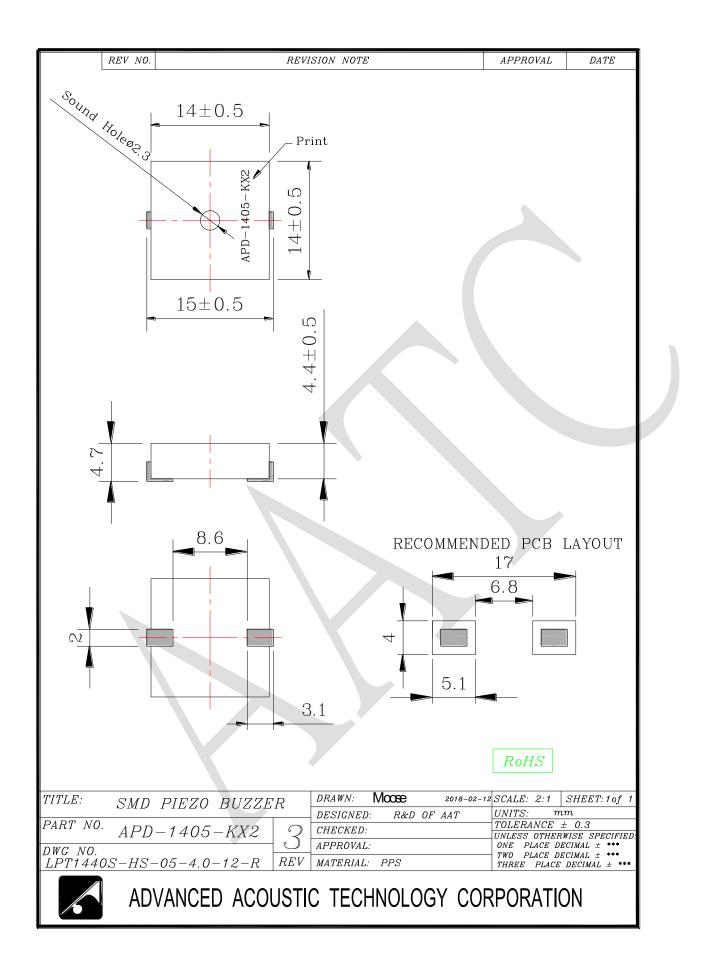

## **1. SPECIFICATION**

## APD-1405-KX2(RoHS)

| ITEM |                                          | UNITS          | SPECIFICATIONS | CONDITIONS                      |
|------|------------------------------------------|----------------|----------------|---------------------------------|
| 01   | Rated Voltage                            | V              | 5              |                                 |
| 02   | Operating Voltage                        | V              | 1 ~25          |                                 |
| 03   | Consumption Current                      | mA<br>(Max)    | 3              | Square wave 1/2 duty.           |
| 04   | Sound pressure level (Distance at 10cm ) | dB(A)<br>(Min) | 75             | Rated voltage, rated frequency. |
| 05   | Capacitance                              | pF             | 12000±30%      | At 1000Hz                       |
| 06   | Rated Frequency                          | Hz             | 4000± 500      |                                 |