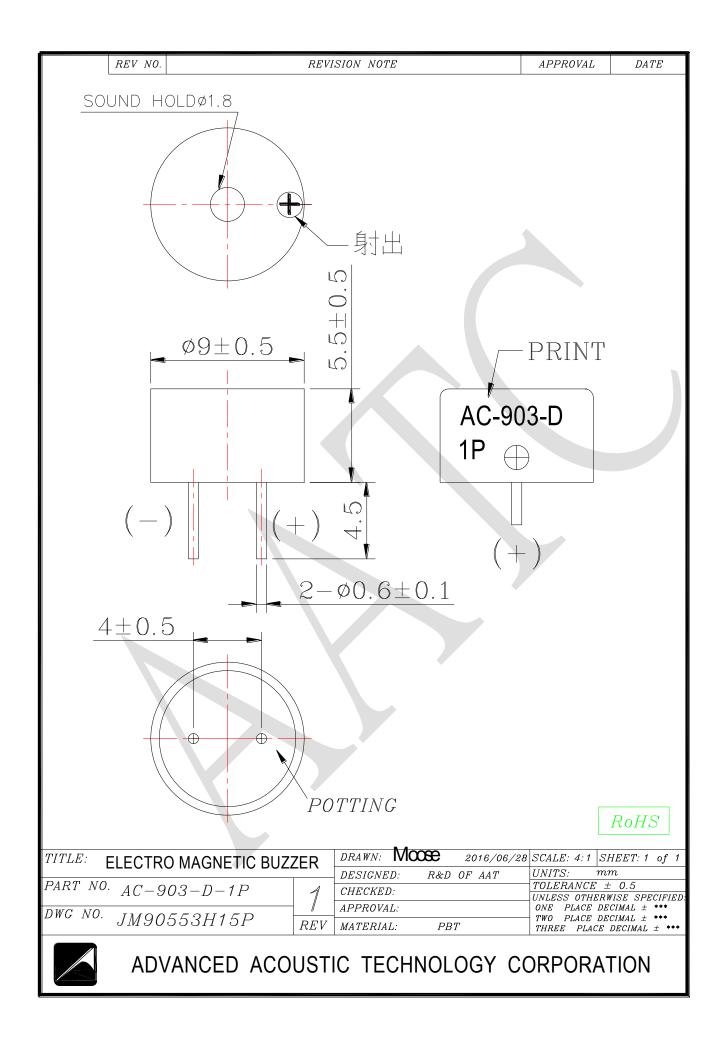

## 1. SPECIFICATION

## AC-903-D-1P

| ITEM |                                          | UNITS         | SPECIFICATIONS | CONDITIONS                                                     |
|------|------------------------------------------|---------------|----------------|----------------------------------------------------------------|
| 01   | Rated Voltage                            | ٧             | 3.3            |                                                                |
| 02   | Operating Voltage                        | V             | 2~4            | Vo-p]                                                          |
| 03   | Consumption Current                      | mA<br>Max.    | 95             | Standard state, standard drive circuit.  Square wave 1/2 duty. |
| 04   | Sound pressure level (Distance at 10cm ) | dB(A)<br>Min. | 88             | Rated voltage, rated frequency.                                |
| 05   | Direct Current Resistance                | Ω             | 15±3           |                                                                |
| 06   | Rated Frequency                          | Hz            | 3100           |                                                                |