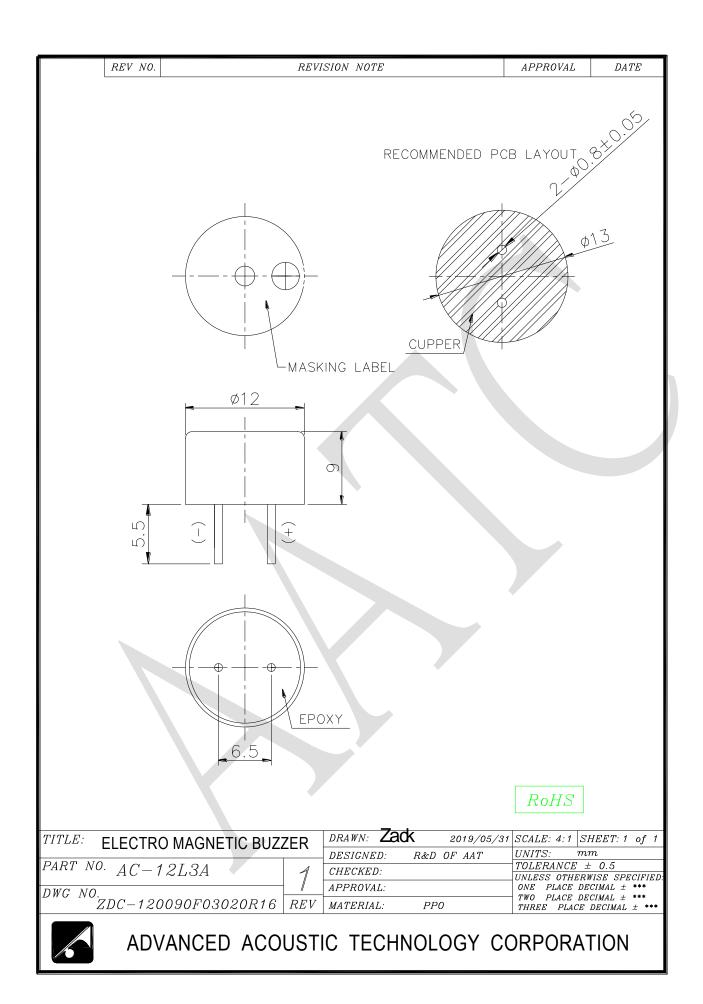

## 1. SPECIFICATION

## AC-12L3A

| ITEM |                                          | UNITS         | SPECIFICATIONS | CONDITIONS                                                    |
|------|------------------------------------------|---------------|----------------|---------------------------------------------------------------|
| 01   | Rated Voltage                            | V             | 3              | Vp-p ☐ ☐                                                      |
| 02   | Operating Voltage                        | ٧             | 2~4            |                                                               |
| 03   | Consumption Current                      | mA<br>Max.    | 80             | Standard state, standard drive circuit. Square wave 1/2 duty. |
| 04   | Sound pressure level (Distance at 10cm ) | dB(A)<br>Min. | 85             | Rated voltage, rated frequency.                               |
| 05   | <b>Direct Current Resistance</b>         | Ω             | 16±4           |                                                               |
| 06   | Rated Frequency                          | Hz            | 2048           |                                                               |