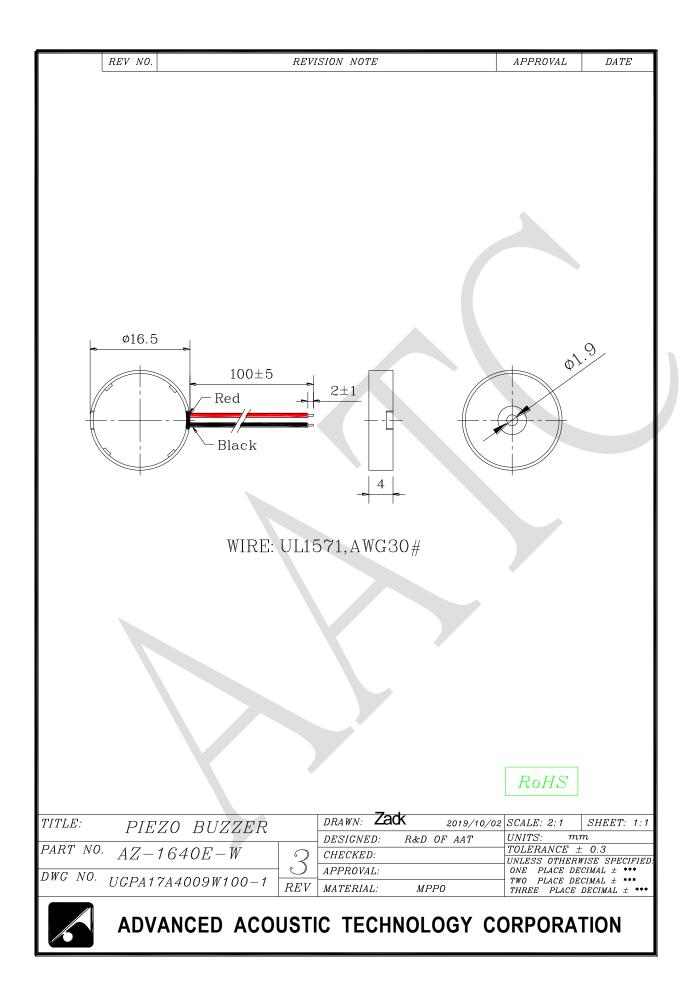

---------|----------------|----------------|---------------------------------|
| 01   | Rated Voltage                            | ٧              | 9              |                                 |
| 02   | Operating Voltage                        | ٧              | 1 ~ 30         | Vp-p                            |
| 03   | Consumption Current                      | mA<br>(Max)    | 2              | Square wave 1/2 duty.           |
| 04   | Sound pressure level (Distance at 10cm ) | dB(A)<br>(Min) | 80             | Rated voltage, rated frequency. |
| 05   | Capacitance                              | рF             | 15000±30%      | At 120Hz                        |
| 06   | Rated Frequency                          | Hz             | 4000±300       |                                 |



For more information, please contact AATC.



## **Mouser Electronics**

**Authorized Distributor** 

Click to View Pricing, Inventory, Delivery & Lifecycle Information:

AATC:
AZ-1640E-W