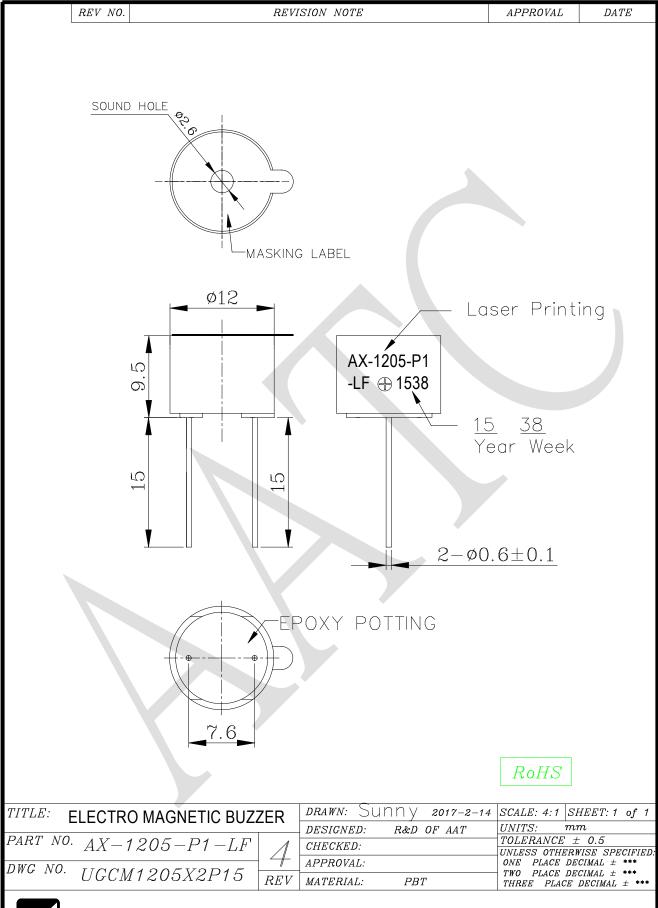

## 1. SPECIFICATION

## AX-1205-P1-LF

| ITEM |                      | UNITS         | SPECIFICATIONS | CONDITIONS                                          |
|------|----------------------|---------------|----------------|-----------------------------------------------------|
| 01   | Rated Voltage        | V             | 5              | +VDC                                                |
| 02   | Operating Voltage    | V             | 4 ~ 7          | , /// <sub>T</sub>                                  |
| 03   | Consumption Current  | mA (Max)      | 35             | Rated Voltage                                       |
| 04   | Resonant Frequency   | Hz            | 2300± 300      | Rated Voltage                                       |
| 05   | Response times       | ms            | ≥100           | More than 100m sec                                  |
| 06   | Sound pressure level | dB(A)<br>Min. | 85             | Distance at 10cm Rated Voltage / Resonant Frequency |