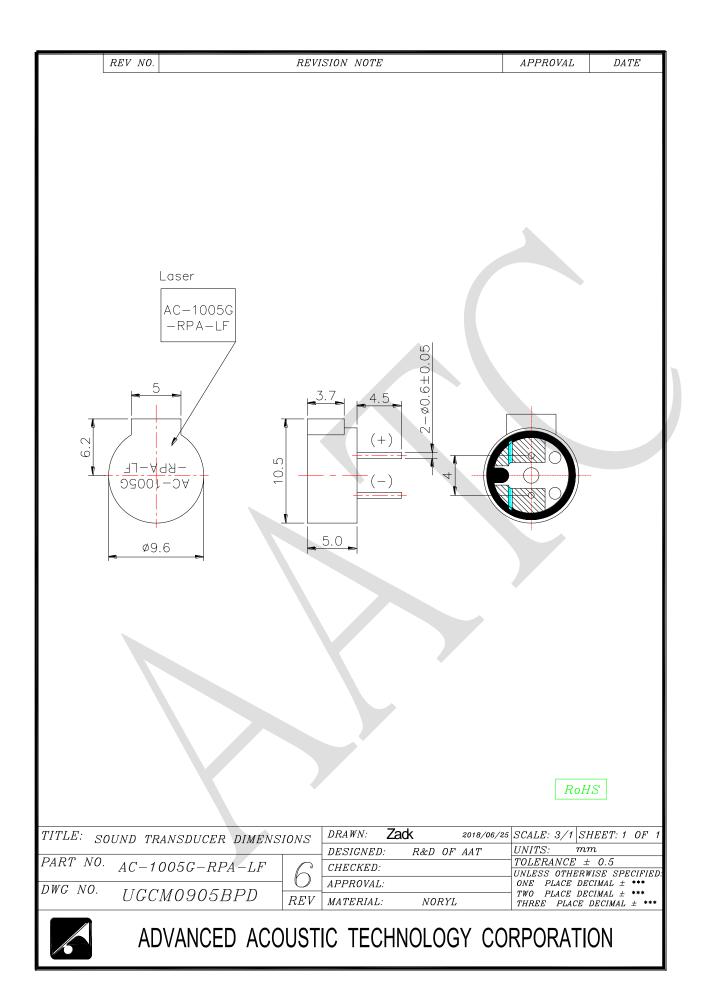

|
| 02   | Operating Voltage                        | ٧             | 4 ~ 6          |                                                               |
| 03   | Consumption Current                      | mA<br>Max.    | 60             | Standard state, standard drive circuit. Square wave 1/2 duty. |
| 04   | Sound pressure level (Distance at 10cm ) | dB(A)<br>Min. | 85             | Rated voltage, rated frequency.                               |
| 05   | <b>Direct Current Resistance</b>         | Ω             | 40±4           |                                                               |
| 06   | Rated Frequency                          | Hz            | 2730           |                                                               |





## **Mouser Electronics**

**Authorized Distributor** 

Click to View Pricing, Inventory, Delivery & Lifecycle Information:

AATC:

AC-1005G-RPA-LF