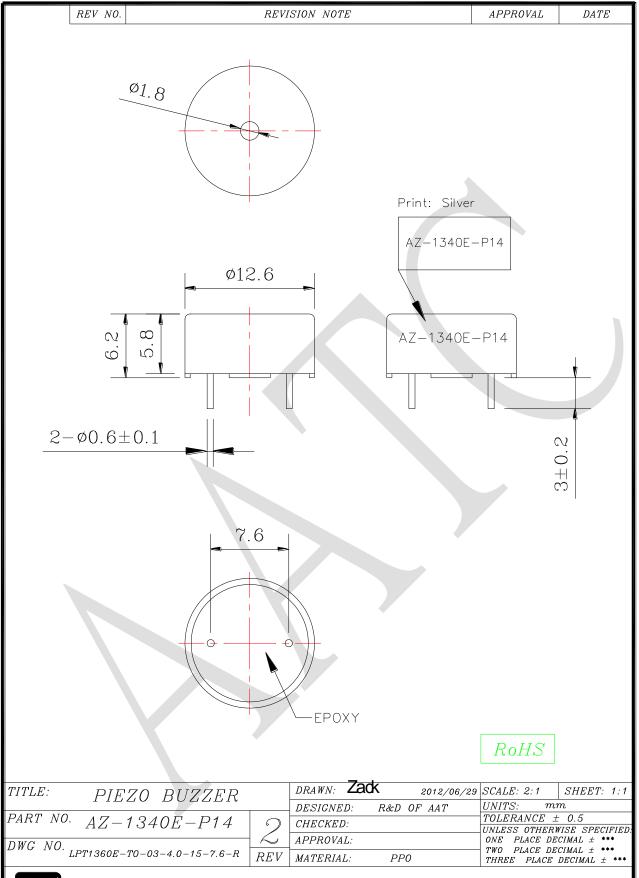

## 1. SPECIFICATION

## AZ-1340E-P14

| ITEM |                                          | UNITS    | SPECIFICATIONS | CONDITIONS                       |
|------|------------------------------------------|----------|----------------|----------------------------------|
| 01   | Rated Voltage                            | V        | 3              | Vp-p (Square Wave) 1/2 duty      |
| 02   | Operating Voltage                        | V        | 1 ~ 30         |                                  |
| 03   | Rated Current                            | mA(Max)  | 5              | Rated Voltage                    |
| 04   | Sound pressure level (Distance at 10cm ) | dBA(Min) | 75             | Rated Voltage<br>Rated Frequency |
| 05   | Resonant Frequency                       | Hz       | 4000 ± 300     | Rated Voltage                    |
| 06   | Capacitance                              | pF       | 15000 ±30%     | At 120 Hz                        |