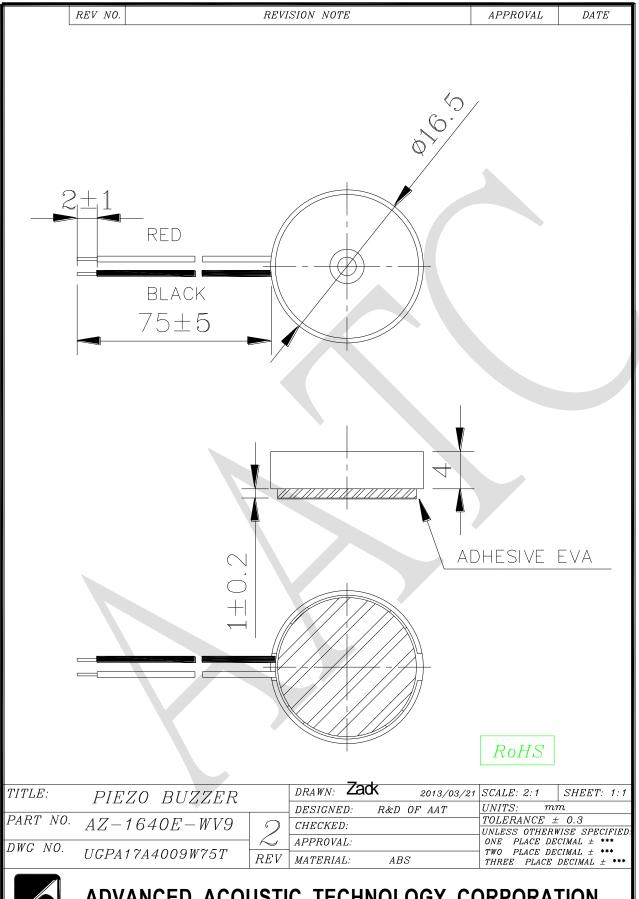

-|------------------------------------------|----------|----------------|----------------------------------|
| 01   | Rated Voltage                            | V        | 9              | Vp-p (Square Wave) 1/2 duty      |
| 02   | Operating Voltage                        | V        | 3~ 30          |                                  |
| 03   | Rated Current                            | mA(Max)  | 7              | Rated Voltage                    |
| 04   | Sound pressure level (Distance at 10cm ) | dBA(Min) | 80             | Rated Voltage<br>Rated Frequency |
| 05   | Resonant Frequency                       | Hz       | 4000 ± 300     | Rated Voltage                    |
| 06   | Capacitance                              | pF       | 15000±30%      | At 1K Hz                         |





## ADVANCED ACOUSTIC TECHNOLOGY CORPORATION

For more information, please contact AATC.



## **Mouser Electronics**

**Authorized Distributor** 

Click to View Pricing, Inventory, Delivery & Lifecycle Information:

AATC:

AZ-1640E-WV9