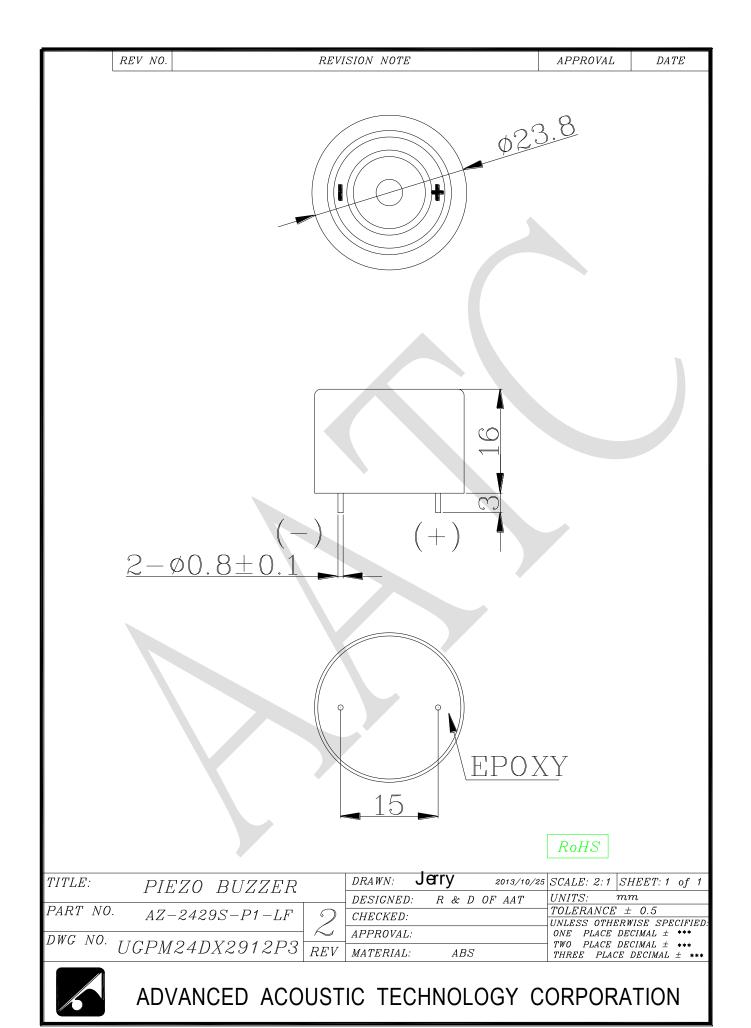

## 1. SPECIFICATION

## AZ-2429S-P1-LF

| ITEM |                                          | UNITS    | SPECIFICATIONS | CONDITIONS                       |
|------|------------------------------------------|----------|----------------|----------------------------------|
| 01   | Rated Voltage                            | V        | 12             | VDC                              |
| 02   | Operating Voltage                        | V        | 8~ 16          | VDC                              |
| 03   | Rated Current                            | mA(Max)  | 12             | Rated Voltage                    |
| 04   | Sound pressure level (Distance at 10cm ) | dBA(Min) | 100            | Rated Voltage<br>Rated Frequency |
| 05   | Rated Frequency                          | Hz       | 2900           | Rated Voltage                    |
| 06   | Resonant Frequency                       | Hz       | 2900± 500      |                                  |