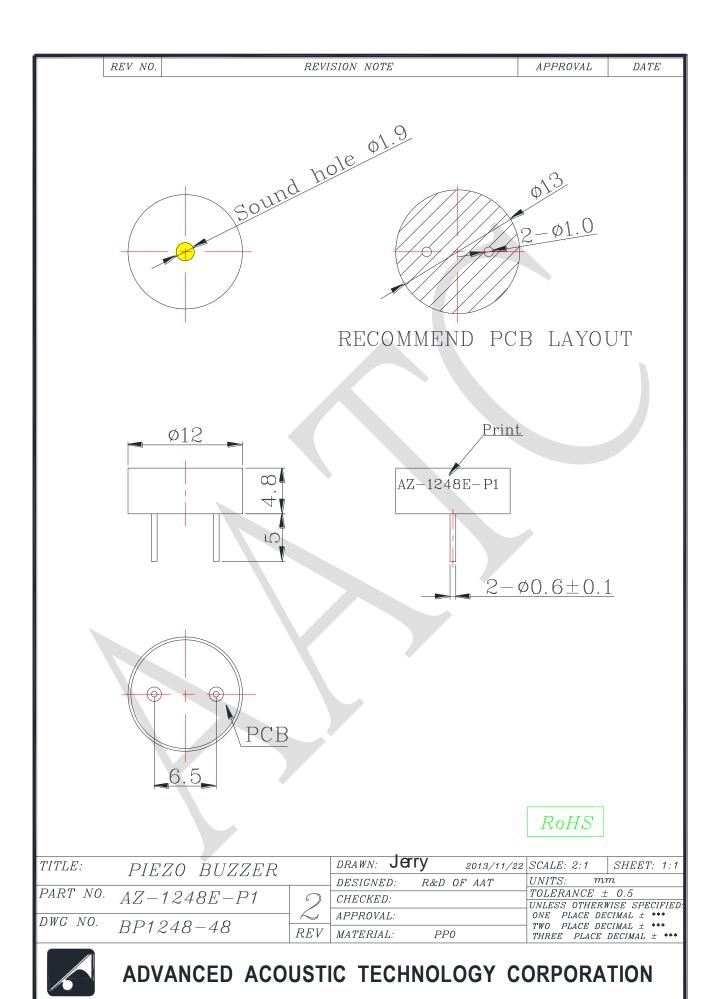

## 1. SPECIFICATION

## AZ-1248E-P1

| ITEM |                                          | UNITS    | SPECIFICATIONS | CONDITIONS                       |
|------|------------------------------------------|----------|----------------|----------------------------------|
| 01   | Rated Voltage                            | V        | 5              | Vp-p (Square Wave) 1/2 duty      |
| 02   | Operating Voltage                        | V        | 1~ 25          |                                  |
| 03   | Rated Current                            | mA(Max)  | 3              | Rated Voltage                    |
| 04   | Sound pressure level (Distance at 10cm ) | dBA(Min) | 75             | Rated Voltage<br>Rated Frequency |
| 05   | Resonant Frequency                       | Hz       | 4800± 300      | Rated Voltage                    |
| 06   | Capacitance                              | pF       | 12000±30%      | At 120Hz                         |