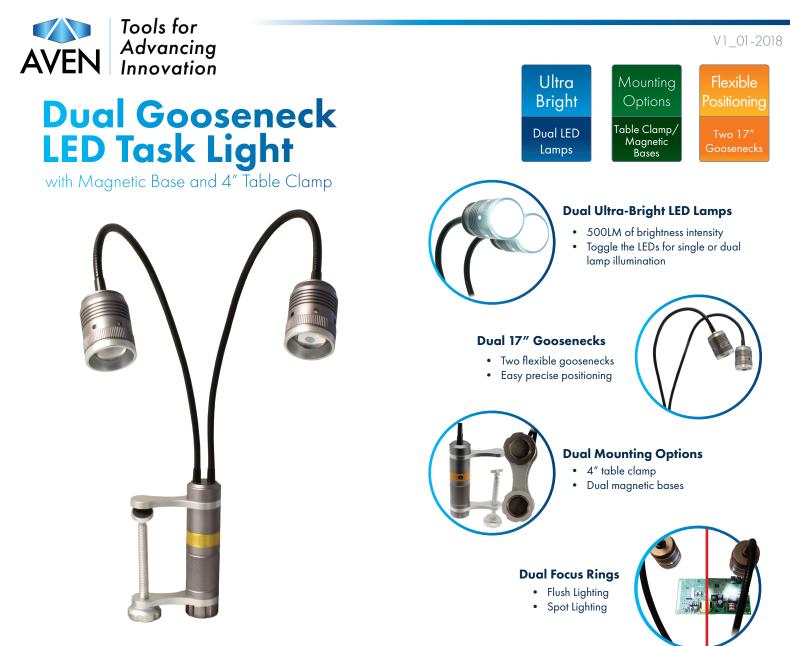

Aven's **Dual Gooseneck LED Task Light** is the most versatile work light available. Designed for workshops, machining centers, warehouses, garages, science labs, factories, and home use, this task light can be configured to add crucial illumination for countless applications.

This task light comes equipped with **two 17" flexible goosenecks**. The goosenecks bend easily, providing limitless positioning options. Each lamp comes equipped with a **focus ring**, which can used to alternated between flush and spot lighting. The built-in **4" table clamp** secures to the side of any work bench, or use the **dual magnetic bases** on a metal surface for horizontal, vertical or upside down positioning.

## Features

- Powerful, long lasting, ultra bright LEDs deliver 500LM of flicker and ghost-free illumination
- Two adjustable 17" goosenecks provide unlimited positioning options
- On/Off button toggles between the lamps for single-lamp or dual-lamp lighting
- Magnetic base ideal for environments with metal surfaces
- Built-in 4" table clamp keeps the light still and secure