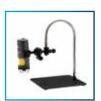

#### Mighty Scope 3D Stand With LED's #26700-312-LED - 360 flex swivel arm - Built in Gooseneck LED light