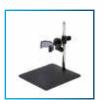

### Mighty Scope Standard Stand #26700-211

- Tilt and angle adjustment
- Eliminates vibration and shake features