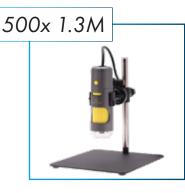

### Item #26700-204

- Fixed magnification of 500x
- 0-3mm working distance
- Portable / hand-held
- Easy plug-and-play USB connection
- Built in LED lighting
- Customize with various stands and lighting arrangements
- EZ image software

BEST FOR: engineers, scientists, doctors, Labtech's, forensic examiners, educators and more