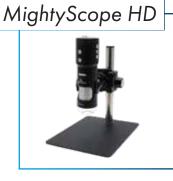

# Item #26700-209

- Magnification 10x-50x optical and up to 200x digital
- Portable / hand-held
- Easy plug-and-play USB connection
- Built in LED lighting
- Customize with various stands and lighting arrangements
- EZ image software

BEST FOR: engineers, scientists, doctors, Labtech's, forensic examiners, educators and more