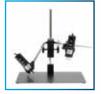

#### Mighty Scope 3D Stand With LED's #26700-312-LED - 360 flex swivel arm - Built in Gooseneck LED light

### Mighty Scope Stand W/Fine Adjustment #26700-214

- Single articulating arm allows left to right, up and down, angle and tilt movement

#### Mighty Scope Flex Stand #26700-212

- Flex gooseneck arm
- Stand eliminates vibration and shake features tilt and angle adjustment

### Mighty Scope Standard Stand #26700-211

- Tilt and angle adjustment
- Eliminates vibration and shake features