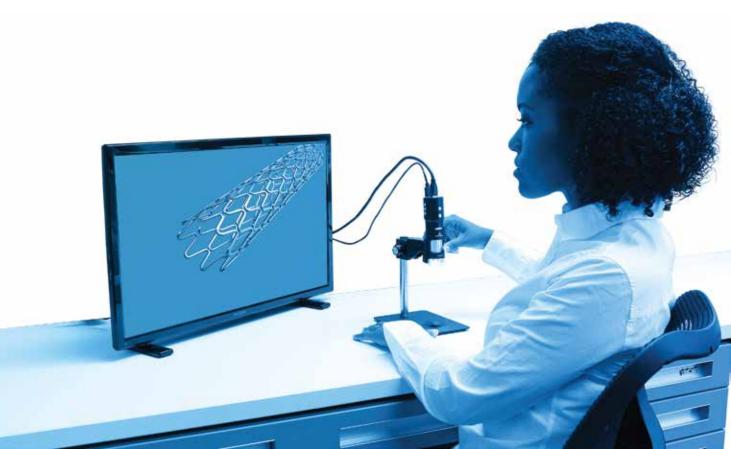

ghty Scope\*



### Mighty Scope Cradle Stand #26700-213

- Allows hand free viewing at fixed working distance
- Stackable adapters allow quick changes in magnification and working distance
- \*Works with all Mighty Scopes except 500x model\*



### Mighty Scope Dual View Stand #26700-215

- Dual View stand allows you to move two Mighty Scopes for viewing the same object from different angles.



#### Mighty Scope Flex Stand #26700-212

- Flex gooseneck arm
- Stand eliminates vibration and shake features tilt and angle adjustment



### Mighty Scope Standard Stand #26700-211

- Tilt and angle adjustment
- Eliminates vibration and shake features



### Mighty Scope 1.3M Polarizer #26700-216

- Reduces glare and hot spots while enhancing contrast
- \*Not recommended for 500x Mighty Scope\*



# **Mouser Electronics**

Authorized Distributor

Click to View Pricing, Inventory, Delivery & Lifecycle Information:

Aven: BD-209-312-LED