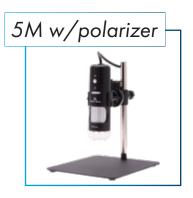

# Item #26700-209-PLR

- Magnification 10x-50x optical and up to 200x digital
- Included polarizer to help reduce glare, hot spots, and enhance contrast
- Portable / hand-held
- Easy plug-and-play USB connection
- Built in LED lighting
- Customize with various stands and lighting arrangements
- EZ image software

BEST FOR: engineers, scientists, doctors, Labtech's, forensic examiners, educators and more