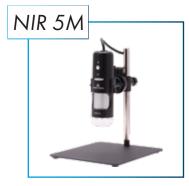

### Item #26700-207

- Magnification 10x-50x optical and up to 200x digital
- Included polarizer to help reduce glare, hot spots, and enhance contrast
- Portable / hand-held
- Easy plug-and-play USB connection
- 6 built in LED lights operating at Near Infra-Red frequencies, 850nm
- Customize with various stands and lighting arrangements
- EZ image software

BEST FOR: law enforcement forensics, biomedical tissue analysis, pharmaceutical/chemical component differentiation and the inspection and documentation of fine arts and antiquities