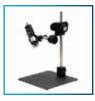

#### Mighty Scope 3D Stand With LED's #26700-312-LED - 360 flex swivel arm - Built in Gooseneck LED light

### Mighty Scope Stand W/Fine Adjustment #26700-214

- Single articulating arm allows left to right, up and down, angle and tilt movement

#### Mighty Scope Flex Stand #26700-212

- Flex gooseneck arm
- Stand eliminates vibration and shake features tilt and angle adjustment

### Mighty Scope Standard Stand #26700-211

- Tilt and angle adjustment
- Eliminates vibration and shake features