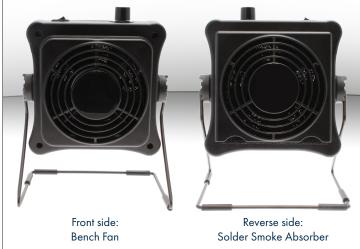

## **Dual Function Bench Fan and Smoke Absorber**

Compact and space-saving, Aven's Dual Function Bench Fan and Smoke Absorber is a versatile tool for any work bench. It can be used as a standard fan, or use the reverse side to utilize the solder smoke absorption features. Includes one carbon filter to absorb solder smoke.