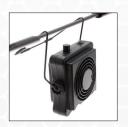

## **Dual Function Bench Fan and Smoke Absorber**

Compact and space-saving, Aven's Dual Function Bench Fan and Smoke Absorber is a versatile tool for any work bench. It can be used as a standard fan, or use the reverse side to utilize the solder smoke absorption features. Includes one carbon filter to absorb solder smoke.

- Compact and durable design
- Adaptable airflow with 10 speed settings
- Rotatable by adjustable metal stand
- Includes carbon filter to absorb solder smoke
- Replacement carbon filters available
- ESD-safe product

Carbon Filter

Versatile Positioning