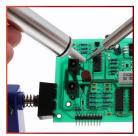

## Adjustable Circuit Board Holder

The Adjustable Circuit Board Holder is ideal for clamping PCB for soldering, desoldering or rework. It features 2 adjustable grips on a retractable stand to accomodate various board sizes up to 198mm wide and up to 4mm thick. The adjustable clamps allow the PCB to rotate 360 degrees and stay set in any position. The base of this rigid metal stand features four rubber feet to ensure stability.

## **Features**

- Ideal for clamping PCB, for soldering/desoldering or rework
- Retractable to accommodate various board sizes up to 198mm wide and up to 4mm thick
- Clamps allow PCB to rotate 360 degrees
- Rigid metal structure
- Rubber feet of the base ensure stability