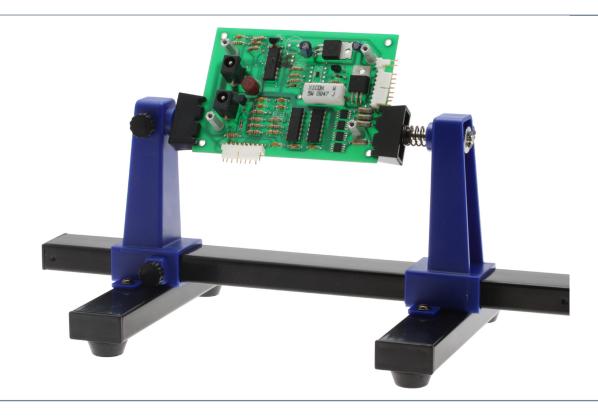

## Adjustable Circuit Board Holder

The Adjustable Circuit Board Holder is ideal for clamping PCB for soldering, desoldering or rework. It features 2 adjustable grips on a retractable stand to accomodate various board sizes up to 198mm wide and up to 4mm thick. The adjustable clamps allow the PCB to rotate 360 degrees and stay set in any position. The base of this rigid metal stand features four rubber feet to ensure stability.

## **Features**

- Ideal for clamping PCB, for soldering/desoldering or rework
- Retractable to accommodate various board sizes up to 198mm wide and up to 4mm thick
- Clamps allow PCB to rotate 360 degrees
- Rigid metal structure
- Rubber feet of the base ensure stability