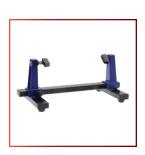

## Adjustable Circuit Board Holder

The Adjustable Circuit Board Holder is ideal for clamping PCB for soldering, desoldering or rework. It features 2 adjustable grips on a retractable stand to accomodate various board sizes up to 198mm wide and up to 4mm thick. The adjustable clamps allow the PCB to rotate 360 degrees and stay set in any position. The base of this rigid metal stand features four rubber feet to ensure stability.

## **Features**

- Ideal for clamping PCB, for soldering/desoldering or rework
- Retractable to accommodate various board sizes up to 198mm wide and up to 4mm thick
- Clamps allow PCB to rotate 360 degrees
- Rigid metal structure
- Rubber feet of the base ensure stability