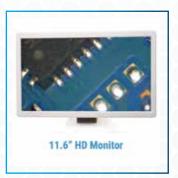

## **MicroVue**Digital Microscope

W/ Built-In HD Monitor

- Built-in 11.6" monitor for ergonomic viewing
- 17x 110x magnification (on the built-in monitor)
- HDMI output for external monitor viewing Built-in measurement capabilities
- Save image/video files to USB storage device (USB included)
- Compact design saves bench top space

## MicroVue Features

- Built-in 11.6" monitor for ergonomic viewing
- 17x 110x magnification (on the built-in monitor)
- HDMI output for external monitor viewing Built-in measurement capabilities
- Save image/video files to USB storage device (USB included)
- Compact design saves bench top space