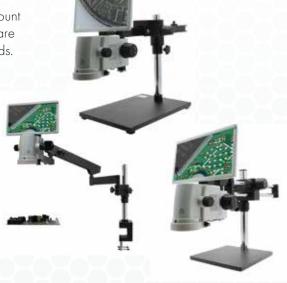

## **MicroVue**Digital Microscope

W/ Built-In HD Monitor

- Built-in 11.6" monitor for ergonomic viewing
- 17x 110x magnification (on the built-in monitor)
- HDMI output for external monitor viewing Built-in measurement capabilities
- Save image/video files to USB storage device (USB included)
- Compact design saves bench top space

## MicroVue Digital Microscope W/Built-In HD Monitor

Aven's MicroVue™ Digital Microscope is an all-in-one inspection system. Designed for high magnification, the MicroVue™ offers a magnification range of 17x - 110x on it's built- in 11.6" monitor.

w/ 32MM Arbor for Boom Stands For MicroVue

Designed to enhance the versatility of the MicroVue Digital Microscope, this Focus Mount with Arbor allows operators to connect the MicroVue to a boom stand. Boom stands are ideal for scanning over larger objects, a feature not available with standard post stands.