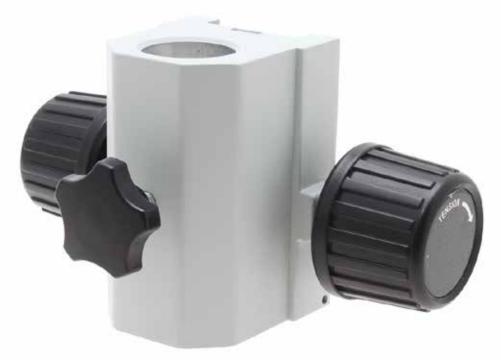

w/ 32MM Arbor for Boom Stands For MicroVue

Designed to enhance the versatility of the MicroVue Digital Microscope, this Focus Mount with Arbor allows operators to connect the MicroVue to a boom stand. Boom stands are ideal for scanning over larger objects, a feature not available with standard post stands.

#26700-140

| Focus Mount For   | MicroVue             |
|-------------------|----------------------|
| Item Number       | 26700-140-M32        |
| Compatible Item # | 26700-140 (MicroVue) |