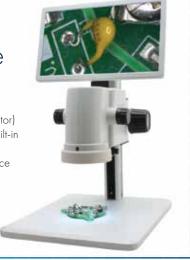

## **MicroVue**Digital Microscope

W/ Built-In HD Monitor

- Built-in 11.6" monitor for ergonomic viewing
- 17x 110x magnification (on the built-in monitor)
- HDMI output for external monitor viewing Built-in measurement capabilities
- Save image/video files to USB storage device (USB included)
- Compact design saves bench top space

## MicroVue Digital Microscope W/Built-In HD Monitor

Aven's MicroVue™ Digital Microscope is an all-in-one inspection system. Designed for high magnification, the MicroVue™ offers a magnification range of 17x - 110x on it's built- in 11.6" monitor.

## MicroVue Features

- Built-in 11.6" monitor for ergonomic viewing
- 17x 110x magnification (on the built-in monitor)
- HDMI output for external monitor viewing Built-in measurement capabilities
- Save image/video files to USB storage device (USB included)
- Compact design saves bench top space

| MicroVue Digital Microscope with Built-In HD Monitor                       |  |
|----------------------------------------------------------------------------|--|
| 26700-140                                                                  |  |
| HDMI, USB Mouse, USB Storage                                               |  |
| 1920*1080P 60fps                                                           |  |
| 17x-110x                                                                   |  |
| Full HD                                                                    |  |
| DC-12V/2A                                                                  |  |
| 1/3"                                                                       |  |
| MicroVue Microscope,<br>11" Attached Monitor, Mouse,<br>Power Adapter, USB |  |
|                                                                            |  |