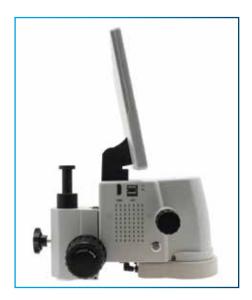

## **MicroVue**Digital Microscope

W/ Built-In HD Monitor

- Built-in 11.6" monitor for ergonomic viewing
- 17x 110x magnification (on the built-in monitor)
- HDMI output for external monitor viewing Built-in measurement capabilities
- Save image/video files to USB storage device (USB included)
- Compact design saves bench top space

## MicroVue Digital Microscope W/Built-In HD Monitor

Aven's MicroVue™ Digital Microscope is an all-in-one inspection system. Designed for high magnification, the MicroVue™ offers a magnification range of 17x - 110x on it's built- in 11.6" monitor.

## MicroVue Features

- Built-in 11.6" monitor for ergonomic viewing
- 17x 110x magnification (on the built-in monitor)
- HDMI output for external monitor viewing Built-in measurement capabilities
- Save image/video files to USB storage device (USB included)
- Compact design saves bench top space