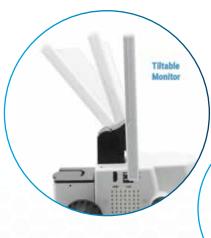

## **MicroVue**Digital Microscope

W/ Built-In HD Monitor

- Built-in 11.6" monitor for ergonomic viewing
- 17x 110x magnification (on the built-in monitor)
- HDMI output for external monitor viewing Built-in measurement capabilities
- Save image/video files to USB storage device (USB included)
- Compact design saves bench top space

## MicroVue Digital Microscope W/Built-In HD Monitor

Aven's MicroVue™ Digital Microscope is an all-in-one inspection system. Designed for high magnification, the MicroVue™ offers a magnification range of 17x - 110x on it's built- in 11.6" monitor.

## MicroVue Features

- Built-in 11.6" monitor for ergonomic viewing
- 17x 110x magnification (on the built-in monitor)
- HDMI output for external monitor viewing Built-in measurement capabilities
- Save image/video files to USB storage device (USB included)
- Compact design saves bench top space