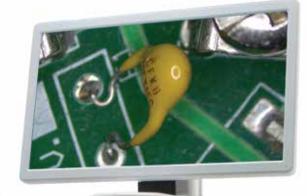

## MicroVue Digital Microscope W/Built-In HD Monitor

Aven's MicroVue™ Digital Microscope is an all-in-one inspection system. Designed for high magnification, the MicroVue™ offers a magnification range of 17x - 110x on it's built- in 11.6" monitor.

Inspecting objects on a monitor offers an ergonomic inspection process, eliminating the eye strain and body fatigue associated with frequent optical microscope use.