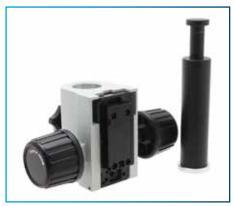

w/ 32MM Arbor for Boom Stands For MicroVue

Designed to enhance the versatility of the MicroVue Digital Microscope, this Focus Mount with Arbor allows operators to connect the MicroVue to a boom stand. Boom stands are ideal for scanning over larger objects, a feature not available with standard post stands.

#26700-140

| Focus Mount For   | MicroVue             |
|-------------------|----------------------|
| Item Number       | 26700-140-M32        |
| Compatible Item # | 26700-140 (MicroVue) |