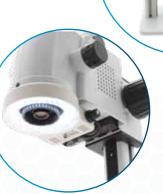

## MicroVue Digital Microscope W/Built-In HD Monitor

Aven's MicroVue™ Digital Microscope is an all-in-one inspection system. Designed for high magnification, the MicroVue™ offers a magnification range of 17x - 110x on it's built- in 11.6" monitor.

Inspecting objects on a monitor offers an ergonomic inspection process, eliminating the eye strain and body fatigue associated with frequent optical microscope use.